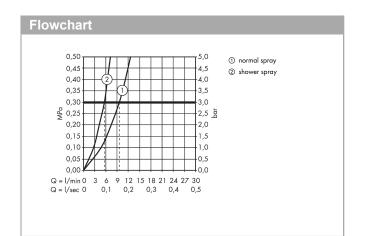

### product features

- ComfortZone 230
- · swivel range 360°
- · laminar spray, shower spray
- lockable shower spray, spray returns through pressing spray diverter
- · connection dimension: DN15
- · maximum flow rate at 3 bar: 9 l/min
- · ceramic cartridge
- connection type: G <sup>3</sup>/<sub>8</sub> connections
- · temperature limitation adjustable
- · integrated non-return valve
- · suitable for continuous flow water heaters
- · EPD Kitchen Faucets