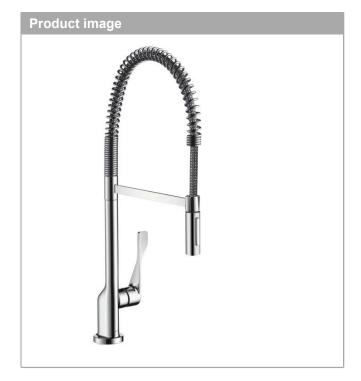

### AXOR Citterio Single lever kitchen mixer 230 Semi-Pro

### product features

- ComfortZone 230
- · swivel range 360°
- · laminar spray, shower spray
- lockable shower spray, spray returns through pressing spray diverter
- · connection dimension: DN15
- · maximum flow rate at 3 bar: 9 l/min
- · ceramic cartridge
- connection type: G <sup>3</sup>/<sub>8</sub> connections
- · temperature limitation adjustable
- · integrated non-return valve
- · suitable for continuous flow water heaters
- · EPD Kitchen Faucets