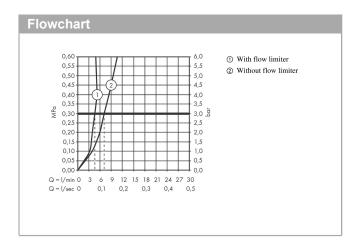

## product features

· consists of: single lever basin mixer, waste set

ComfortZone 100projection: 128 mmspout height: 100 mm

handle variant: lever handlespray type: normal spray

· maximum flow rate at 3 bar: 5 l/min