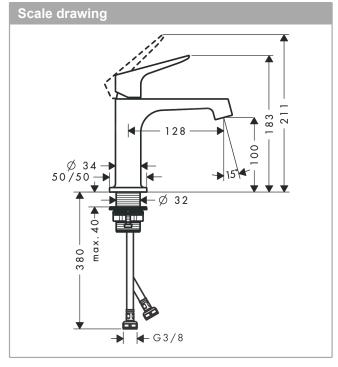

## product features

· consists of: single lever basin mixer, waste set

ComfortZone 100projection: 128 mmspout height: 100 mm

handle variant: lever handlespray type: normal spray

· maximum flow rate at 3 bar: 5 l/min