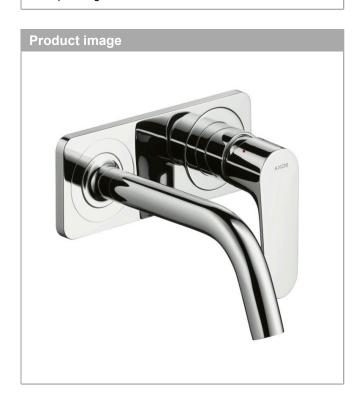

## **AXOR Citterio M**

## Single lever basin mixer for concealed installation wall-mounted with spout 167 mm and plate

## **AXOR Citterio M**

Single lever basin mixer for concealed installation wall-mounted with spout 167 mm and plate