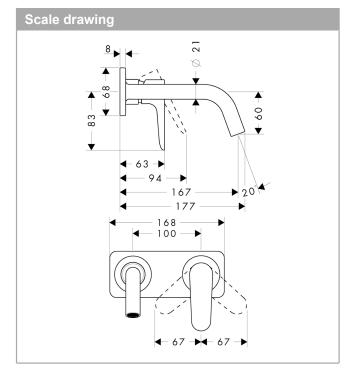

## product features

- consists of: single lever basin mixer for concealed installation wall-mounted, waste set
- projection: 167 mm
- handle variant: lever handlespray type: normal spray
- · maximum flow rate at 3 bar: 5 l/min
- · ceramic cartridge
- · temperature limitation adjustable
- · suitable for continuous flow water heaters
- · non-closing waste set
- · connection type: basic set
- connection dimension: DN15
- handle can be positioned on the right or left, depending on the basic set installation