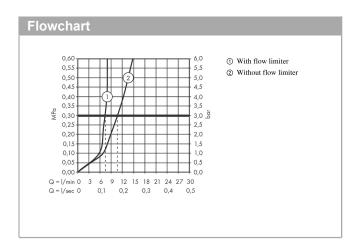

## product features

- consists of: single lever basin mixer for concealed installation wall-mounted, waste set
- projection: 167 mm
- handle variant: lever handlespray type: normal spray
- · maximum flow rate at 3 bar: 5 l/min
- · ceramic cartridge
- · temperature limitation adjustable
- · suitable for continuous flow water heaters
- · non-closing waste set
- · connection type: basic set
- connection dimension: DN15
- handle can be positioned on the right or left, depending on the basic set installation