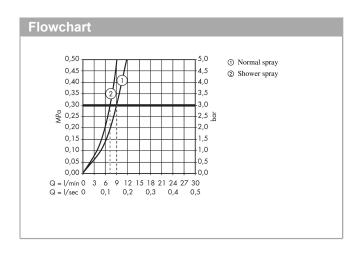

## product features

- · ComfortZone 220
- swivel range adjustable in 2 steps to 110° or 150°
- · shower spray, laminar spray
- · lockable shower spray, spray returns through pressing spray diverter
- · MagFit magnetic shower support
- · quick connect hose
- · connection dimension: DN15
- · maximum flow rate at 3 bar: 9 l/min
- · ceramic cartridge
- · connection type: G % connections
- · temperature limitation adjustable
- · integrated non-return valve
- · suitable for continuous flow water heaters
- · extension length up to 50 cm