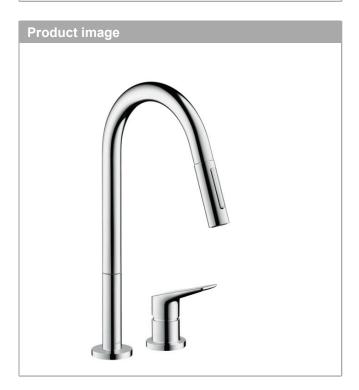

## **AXOR Citterio M**

2-hole single lever kitchen mixer 220 with pull-out spray

Finish: Chrome