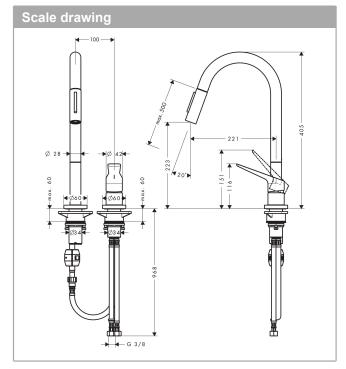

## product features

- · ComfortZone 220
- swivel range adjustable in 2 steps to 110° or 150°
- · shower spray, laminar spray
- · lockable shower spray, spray returns through pressing spray diverter
- · MagFit magnetic shower support
- · quick connect hose
- · connection dimension: DN15
- · maximum flow rate at 3 bar: 9 l/min
- · ceramic cartridge
- · connection type: G % connections
- · temperature limitation adjustable
- · integrated non-return valve
- · suitable for continuous flow water heaters
- · extension length up to 50 cm