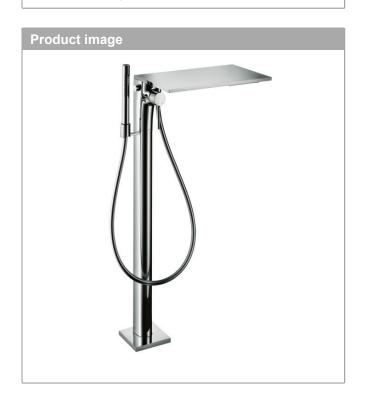

## **AXOR Massaud**

## Single lever bath mixer floor-standing

Finish: Chrome

## product features

- · consists of: single lever bath mixer floor standing, baton hand shower, shower hose, shower holder
- · 2 functions
- · projection: 248 mm
- · spray type mixer: wide flood jet
- · spray type hand shower: Rain, Mono
- · maximum flow rate at 3 bar: 17 l/min
- · flow rate for bath spout at 3 bar: 17 l/min
- · flow rate of hand shower at 3 bar: 14 l/min
- · ceramic cartridge
- · temperature limitation adjustable
- · diverter with automatic resetting
- · non-return valve
- · connection dimension: DN15
- · connection type: basic set
- · deck mounted
- · min. operating pressure: 1 bar
- · max. operating pressure: 10 bar