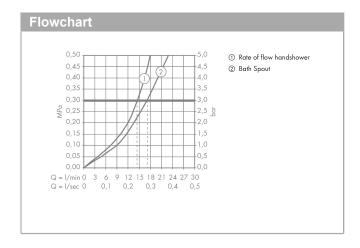

## product features

- · consists of: single lever bath mixer floor standing, baton hand shower, shower hose, shower holder
- · 2 functions
- · projection: 248 mm
- · spray type mixer: wide flood jet
- · spray type hand shower: Rain, Mono
- · maximum flow rate at 3 bar: 17 l/min
- · flow rate for bath spout at 3 bar: 17 l/min
- · flow rate of hand shower at 3 bar: 14 l/min
- · ceramic cartridge
- · temperature limitation adjustable
- · diverter with automatic resetting
- · non-return valve
- · connection dimension: DN15
- · connection type: basic set
- · deck mounted
- · min. operating pressure: 1 bar
- · max. operating pressure: 10 bar