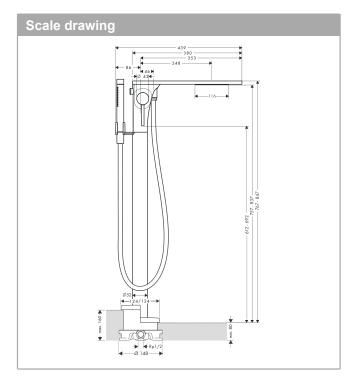

## product features

- · consists of: single lever bath mixer floor standing, baton hand shower, shower hose, shower holder
- · 2 functions
- · projection: 248 mm
- · spray type mixer: wide flood jet
- · spray type hand shower: Rain, Mono
- · maximum flow rate at 3 bar: 17 l/min
- · flow rate for bath spout at 3 bar: 17 l/min
- · flow rate of hand shower at 3 bar: 14 l/min
- · ceramic cartridge
- · temperature limitation adjustable
- · diverter with automatic resetting
- · non-return valve
- · connection dimension: DN15
- · connection type: basic set
- · deck mounted
- · min. operating pressure: 1 bar
- · max. operating pressure: 10 bar