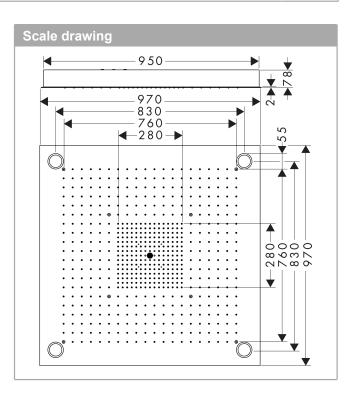

## product features

shower head size: 970 x 970 mm
spray type: RainAir, Rain, Mono
frame: brushed stainless steel

· material spray disc: metal

spray disc surface: polished stainless steel
maximum flow rate at 3 bar: 33,3 l/min

 spray zones: Bodyzone - outer overhead shower zone, Rainzone - inner overhead shower zone with AirPower function, Mono spray at Ø 17 mm

· installation: ceiling

· connection dimension: DN20

· with integrated lighting