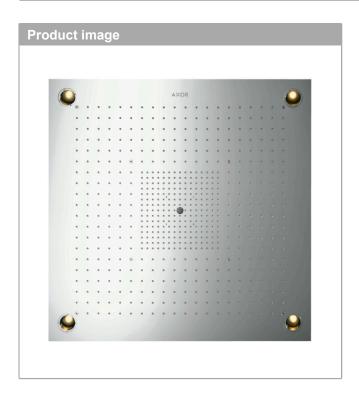

## AXOR ShowerSolutions ShowerHeaven 970/970 3jet with lighting

Finish: Stainless Steel Optic

## **Technology**

AXOR ShowerSolutions ShowerHeaven 970/970 3jet with lighting

Finish: Stainless Steel Optic