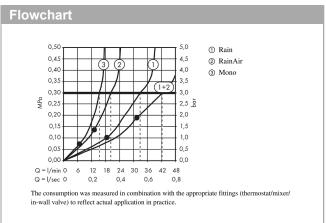

· flow rate Rain spray (at 3 bar): 33,3 l/min

flow rate RainAir spray (at 3 bar): 20,6 l/min

flow rate Mono spray (at 3 bar): 15,6 l/min

· minimum flow pressure: 2,5 bar

 spray types can be activated individually or in combination, the 3 spray zones must be controlled via 3 valves or a diverter valve with 3 outlets

 spray zones: Bodyzone - outer overhead shower zone, Rainzone - inner overhead shower zone with AirPower function, Mono spray at Ø 17 mm

· installation: ceiling

· connection dimension: DN20

· with integrated lighting