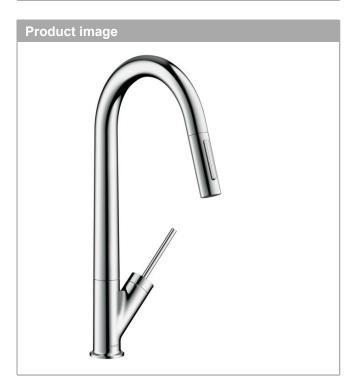

## **AXOR Starck**

Single lever kitchen mixer 270 with pull-out spray

Finish: Chrome