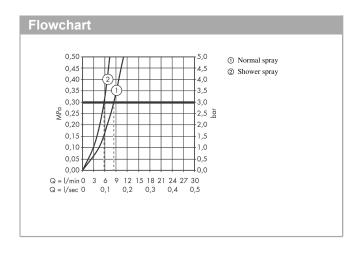

## product features

- · ComfortZone 270
- · swivel range adjustable in 2 steps to 110° or 150°
- · shower spray, laminar spray
- · lockable shower spray, spray returns through pressing spray diverter
- · MagFit magnetic shower support
- · quick connect hose
- · connection dimension: DN15
- · maximum flow rate at 3 bar: 9 l/min
- · joystick ceramic cartridge
- · connection type: G % connections
- · integrated non-return valve
- · suitable for continuous flow water heaters
- extension length up to 50 cm
- · EPD Kitchen Faucets