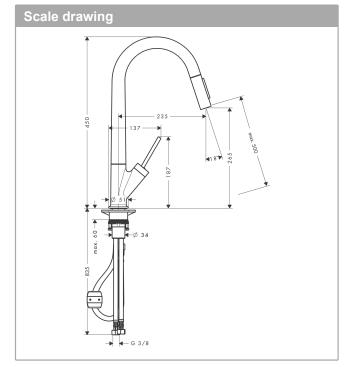

## product features

- · ComfortZone 270
- · swivel range adjustable in 2 steps to 110° or 150°
- · shower spray, laminar spray
- · lockable shower spray, spray returns through pressing spray diverter
- · MagFit magnetic shower support
- · quick connect hose
- · connection dimension: DN15
- · maximum flow rate at 3 bar: 9 l/min
- · joystick ceramic cartridge
- · connection type: G % connections
- · integrated non-return valve
- · suitable for continuous flow water heaters
- extension length up to 50 cm
- · EPD Kitchen Faucets