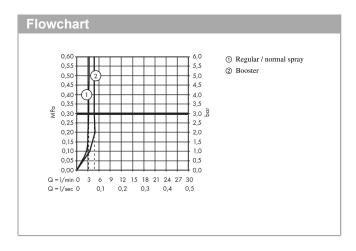

## product features

· consists of: 2-handle basin mixer, waste set

ComfortZone 240projection: 124 mmspout height: 241 mm

handle variant: cylinder handle

· spray type: shower spray

· maximum flow rate at 3 bar: 3,5 l/min

· flow rate booster: 5 l/min

· ceramic cartridge for temperature control

· ceramic valve for volume control

· temperature limitation adjustable

· separation of temperature and volume control

 with isolated water conduction - without contact with nickel and lead