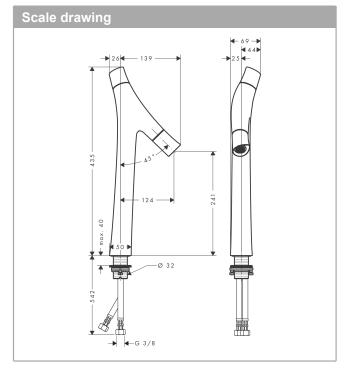

## product features

· consists of: 2-handle basin mixer, waste set

ComfortZone 240projection: 124 mmspout height: 241 mm

handle variant: cylinder handle

· spray type: shower spray

· maximum flow rate at 3 bar: 3,5 l/min