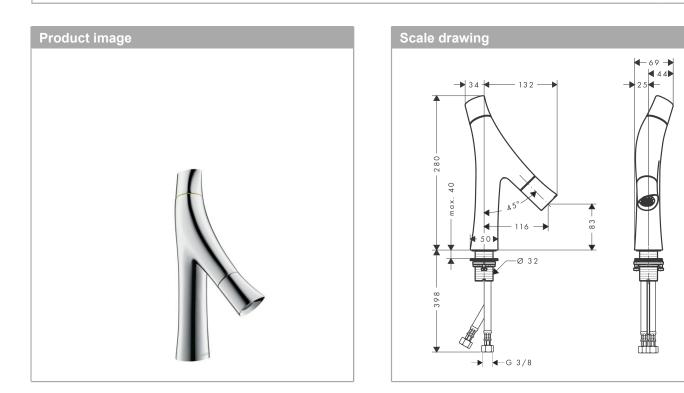

#### product features

- · consists of: 2-handle basin mixer, waste set
- ComfortZone 80
- projection: 116 mm
- · spout height: 83 mm
- · handle variant: cylinder handle
- · spray type: shower spray
- · maximum flow rate at 3 bar: 3,5 l/min
- · flow rate booster: 5 l/min
- · ceramic cartridge for temperature control
- · ceramic valve for volume control
- · temperature limitation adjustable
- $\cdot$  separation of temperature and volume control
- · with isolated water conduction without contact with nickel and lead
- · suitable for continuous flow water heaters
- · non-closing waste set
- · connection type: G ¾ connections
- · connection dimension: DN15
- EU taxonomy: max. 6 l/min Substantial Contribution (SC) possible