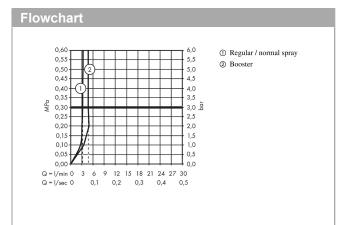

#### product features

- · consists of: 2-handle basin mixer, waste set
- ComfortZone 80
- projection: 116 mm
- · spout height: 83 mm
- · handle variant: cylinder handle
- · spray type: shower spray
- · maximum flow rate at 3 bar: 3,5 l/min
- · flow rate booster: 5 l/min
- · ceramic cartridge for temperature control
- · ceramic valve for volume control
- · temperature limitation adjustable
- $\cdot$  separation of temperature and volume control
- · with isolated water conduction without contact with nickel and lead
- · suitable for continuous flow water heaters
- · non-closing waste set
- · connection type: G ¾ connections
- · connection dimension: DN15
- EU taxonomy: max. 6 l/min Substantial Contribution (SC) possible