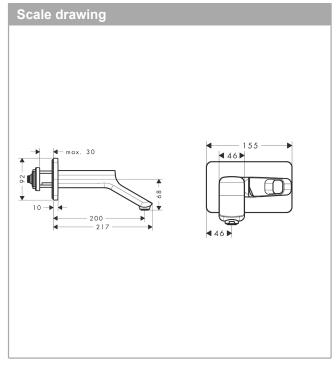

## product features

· consists of: single lever basin mixer for concealed installation wall-mounted, waste set

· projection: 200 mm

handle variant: flat handlespray type: normal spray

· maximum flow rate at 3 bar: 5 l/min

· ceramic cartridge

· temperature limitation adjustable

suitable for continuous flow water heaters

non-closing waste setconnection type: basic set

· connection dimension: DN15