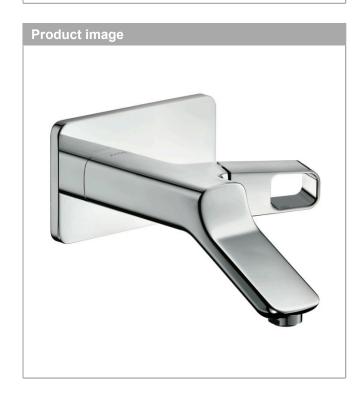

## **AXOR Urquiola**

Single lever basin mixer for concealed installation wall-mounted with spout 200 mm

Finish: Chrome