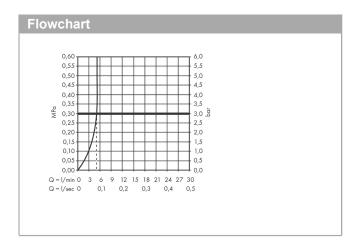

## product features

· consists of: single lever basin mixer for concealed installation wall-mounted, waste set

· projection: 200 mm

handle variant: flat handlespray type: normal spray

· maximum flow rate at 3 bar: 5 l/min