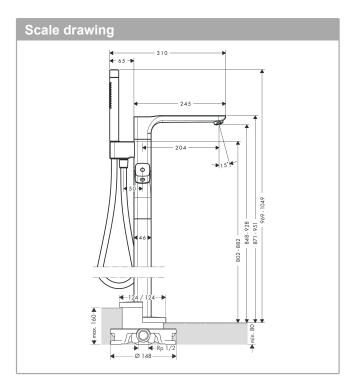

## product features

- · consists of: bath thermostat floor standing, baton hand shower, shower hose, shower holder
- · projection 204 mm
- · 2 functions
- · spray type mixer: normal spray
- · spray type hand shower: Rain, Mono
- · maximum flow rate at 3 bar: 21 l/min
- · flow rate for bath spout at 3 bar: 21 l/min
- · flow rate of hand shower at 3 bar: 14 l/min
- · thermostat cartridge, shut-off/ diverter valve
- · safety stop at 40 °C
- · temperature limitation adjustable
- · non-return valve
- · with automatic resetting
- · connection type: basic set
- · connection dimension: DN15
- · deck mounted
- min. operating pressure: 1 barmax. operating pressure: 10 bar
- · dirt filter included