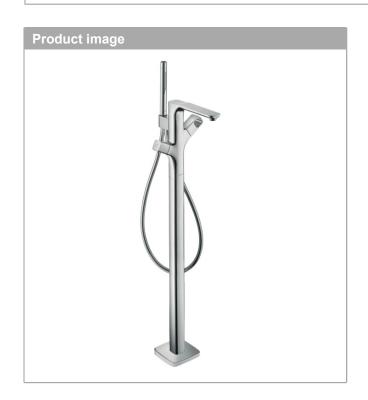

## AXOR Urquiola Bath thermostat floor-standing

Finish: Chrome

## **AXOR**

**AXOR Urquiola** 

Bath thermostat floor-standing

Finish: Chrome