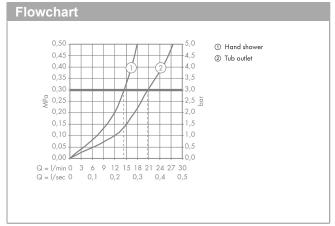

## product features

- · consists of: bath thermostat floor standing, baton hand shower, shower hose, shower holder
- · projection 204 mm
- · 2 functions
- · spray type mixer: normal spray
- · spray type hand shower: Rain, Mono
- · maximum flow rate at 3 bar: 21 l/min
- · flow rate for bath spout at 3 bar: 21 l/min
- · flow rate of hand shower at 3 bar: 14 l/min
- · thermostat cartridge, shut-off/ diverter valve
- · safety stop at 40 °C
- · temperature limitation adjustable
- · non-return valve
- · with automatic resetting
- · connection type: basic set
- · connection dimension: DN15
- · deck mounted
- min. operating pressure: 1 barmax. operating pressure: 10 bar
- · dirt filter included