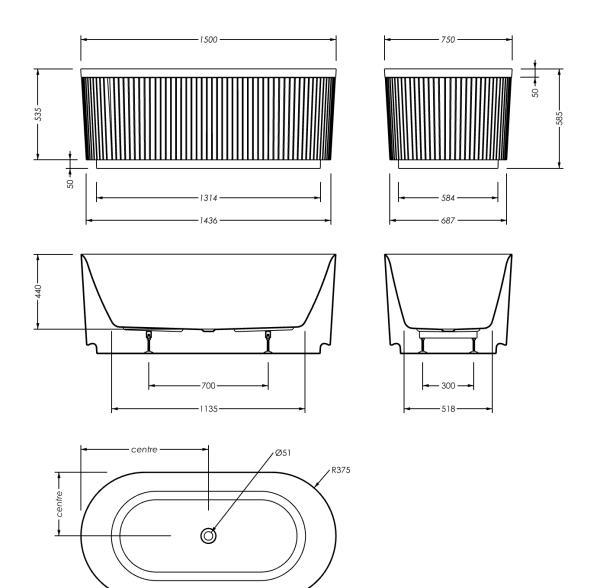

## **RIADA 1500 FREESTANDING BATH**

PRODUCT SPECIFICATIONS

| FINISH                    | Gloss white interior<br>Matt finish exterior |
|---------------------------|----------------------------------------------|
| MATERIAL                  | Acrylic, fiberglass reinforced               |
| WIDTH (mm)                | 1500                                         |
| DEPTH (mm)                | 750                                          |
| HEIGHT (mm)               | 585                                          |
| WORKING WATER<br>CAPACITY | 243 L                                        |
| WASTE POSITION            | Centre                                       |
| ORIGIN                    | PRC                                          |
| STANDARD APPROVALS        | AS/NZS 2023-1995                             |

## **RIADA 1500 FREESTANDING BATH**

TECHNICAL SPECIFICATIONS