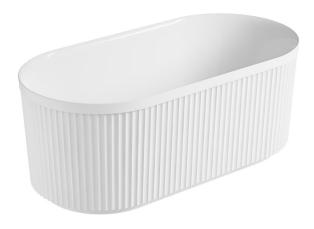

## **RIADA 1500 FREESTANDING BATH**

PRODUCT SPECIFICATIONS

| FINISH                    | Gloss white interior<br>Matt finish exterior |
|---------------------------|----------------------------------------------|
| MATERIAL                  | Acrylic, fiberglass reinforced               |
| WIDTH (mm)                | 1500                                         |
| DEPTH (mm)                | 750                                          |
| HEIGHT (mm)               | 585                                          |
| WORKING WATER<br>CAPACITY | 243 L                                        |
| WASTE POSITION            | Centre                                       |
| ORIGIN                    | PRC                                          |
| STANDARD APPROVALS        | AS/NZS 2023-1995                             |

## NOTES

- 5 year warranty\*
- Designed in Aotearoa / New Zealand
- Slim edge with matt, fluted design
- Suitable for wall or floor mounted tapware
- Included adjustable feet for easy installation\*\*

**PRODUCT CODES & FINISHES** 