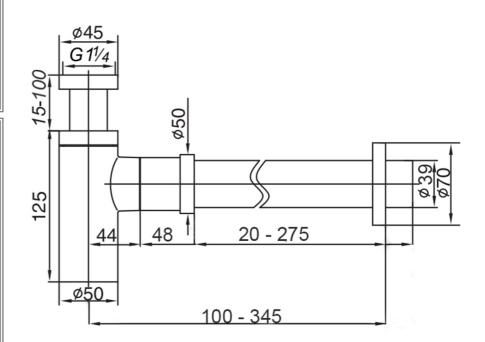

## **Technical Specification**

Note: All dimensions are in millimetres and are subject to normal manufacturing variations. Always use the physical product measurements for cut-outs and rough-ins as the technical details shown may differ from the actual product. Use acetic cured silicone sealant. Do not use epoxy type adhesives. Clean with damp cloth. Do not use abrasive cleaners, liquids or pastes.