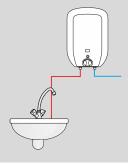

## Applications

Bathroom sink/basin

Pressurised connection to vented mixer tap provided.

Over Sink

Under Sink

## Vented Mixer Tap Included

\*Must be installed with Bromic tapware provided.