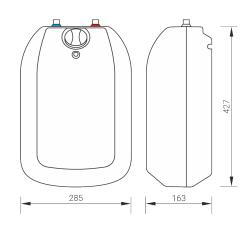

## Dimensions

## **5L Range Specifications**

| Model                          | HF-UH5                                                                                                  | HF-OH5                                  |
|--------------------------------|---------------------------------------------------------------------------------------------------------|-----------------------------------------|
| Product No.                    | 2850001                                                                                                 | 2850002                                 |
| Mount                          | Under Sink                                                                                              | Over Sink                               |
| Туре                           | Vented Storage                                                                                          | Vented Storage                          |
| Voltage, V                     | 240V                                                                                                    | 240V                                    |
| Rated Power, kW                | 2000                                                                                                    | 2000                                    |
| Rated Current, A               | 8.3 - 9.1                                                                                               | 8.3 - 9.1                               |
| Max Inlet Pressure Rating, kPa | 600                                                                                                     | 600                                     |
| Temperature Range, °C          | 23° - 70°                                                                                               | 23° - 70°                               |
| Dimensions (H x W x D) mm      | 427 x 285 x 163                                                                                         | 427 x 285 x 163                         |
| Weight, kg                     | 4.5                                                                                                     | 4.5                                     |
| IP Rating                      | IP24                                                                                                    | IP24                                    |
| Water Connections              | Cold = G 1/2" Male<br>Hot = G 1/2" Male                                                                 | Cold = G 1/2" Male<br>Hot = G 1/2" Male |
| Tank Material                  | Stainless Steel                                                                                         | Stainless Steel                         |
| Approvals                      | WM 40268 (AS 3498)                                                                                      | WM 40268 (AS 3498)                      |
| Features                       | <ul> <li>Stainless steel tank</li> <li>Pressurised system</li> <li>Electronically controlled</li> </ul> | WATERMARK                               |