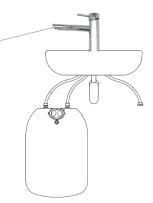

## Applications

Bathroom sink/basin

Pressurised connection to vented mixer tap provided.

Over Sink

Under Sink

## Vented Mixer Tap Included

\*Must be installed with Bromic tapware provided.