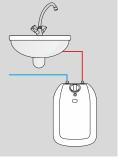

## Applications

Bathroom sink/basin

Pressurised connection to vented mixer tap provided.

Over Sink

Under Sink

## Vented Mixer Tap Included

\*Must be installed with Bromic tapware provided.