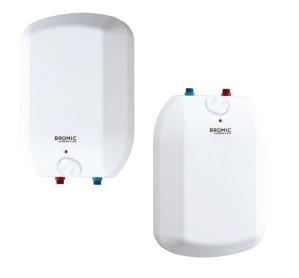

# **5L Compact Storage Electric Water Heater**

Electronically controlled storage heater, with stainless steel tank designed to ensure quick and easy access to hot water. It is great for installation next to a sink in a laundry, bathroom, or kitchen. This electronic storage hot water heater is energy efficient and compact. The stainless-steel inner tank is resistant to corrosion, with a quick heating time of just 5.5min+ for a full tank.

## **5L Range Specifications**

| Model                          | HF-UH5                                                                                                  | HF-OH5                                  |
|--------------------------------|---------------------------------------------------------------------------------------------------------|-----------------------------------------|
| Product No.                    | 2850001                                                                                                 | 2850002                                 |
| Mount                          | Under Sink                                                                                              | Over Sink                               |
| Туре                           | Vented Storage                                                                                          | Vented Storage                          |
| Voltage, V                     | 240V                                                                                                    | 240V                                    |
| Rated Power, kW                | 2000                                                                                                    | 2000                                    |
| Rated Current, A               | 8.3 - 9.1                                                                                               | 8.3 - 9.1                               |
| Max Inlet Pressure Rating, kPa | 600                                                                                                     | 600                                     |
| Temperature Range, °C          | 23° - 70°                                                                                               | 23° - 70°                               |
| Dimensions (H x W x D) mm      | 427 x 285 x 163                                                                                         | 427 x 285 x 163                         |
| Weight, kg                     | 4.5                                                                                                     | 4.5                                     |
| IP Rating                      | IP24                                                                                                    | IP24                                    |
| Water Connections              | Cold = G 1/2" Male<br>Hot = G 1/2" Male                                                                 | Cold = G 1/2" Male<br>Hot = G 1/2" Male |
| Tank Material                  | Stainless Steel                                                                                         | Stainless Steel                         |
| Approvals                      | WM 40268 (AS 3498)                                                                                      | WM 40268 (AS 3498)                      |
| Features                       | <ul> <li>Stainless steel tank</li> <li>Pressurised system</li> <li>Electronically controlled</li> </ul> | WATERMARK                               |