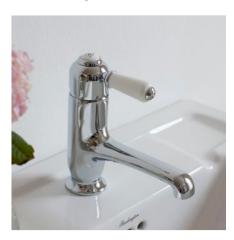

Chelsea

DESCRIPTION

Chelsea straight basin mixer without waste

Burlington®

PRODUCT CODE CH19

**TECHNICAL DRAWINGS** 

## FEATURES Dimensions - W 48 x H 160 D 156 mm

- Brass body, chrome finish
- 1.22 kg
- Tap valves available with traditional screw down valves or with quarter turn valves. For quarter turn taps simply add 'QT' to the product code.
- White ceramic tap handle.
- Works with both low and high pressure Supplied with flow straighter - this is for use with low water pressure, and neoperl aerator - this is for use with high water pressure.
- 2 star WELS rating