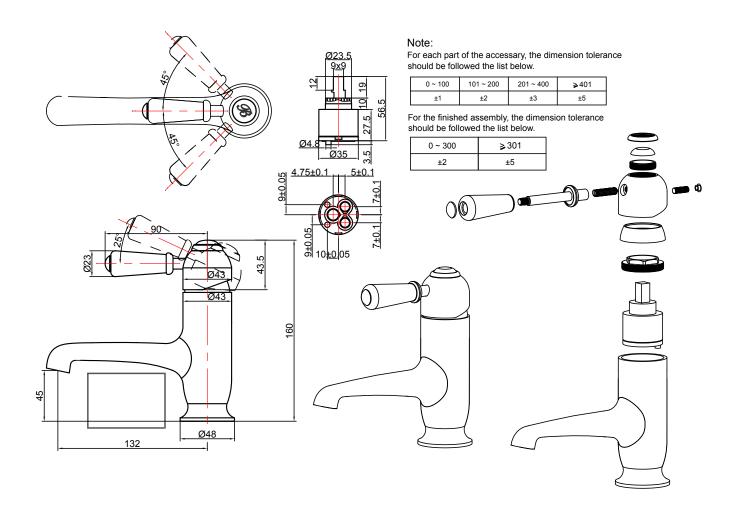

Chelsea

DESCRIPTION

Chelsea straight basin mixer without waste

Burlington®

PRODUCT CODE CH19

**TECHNICAL DRAWINGS** 

## NOTES

Drawing indicates the technical measurement only and is not a reflection of how the unit will look. Sizes are nominal only. All drawings in millimeters. Drawings not to scale. November 2019.