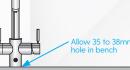

## NeoTank® Specifications

- NeoTank is only about the size of a toaster, making it easy to hang on the back wall under your kitchen bench with minimum fuss.
- The 2.5 litre capacity is easily sufficient for most kitchen tasks while reducing the heating requirement and saving you energy costs.
- · Finger-tip control with a touch-panel display for precise temperature adjustment.
- · Able to run on a standard electrical circuit drawing 5.6AMPs with an element size of 1.3KW.
- · Quiet, energy-efficient operation.
- · Easy installation with tool-free connections and dry-start protection.
- · Standard 3-pin plug that plugs straight into a wall socket.