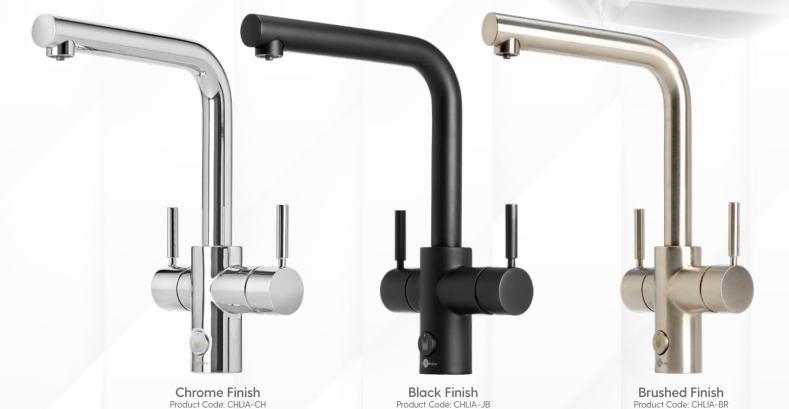

## **Features & Specification**

Multi Function Mixer Tap System

- · Filtered chilled water from push button
- · Filtered near-boiling water
- · Standard hot and cold water lever
- · Easy to replace existing kitchen mixer
- · Made from high quality DZR Brass
- · Tap designed and made in Italy
- · Safety lever on near boiling tap
- · Requires mains water pressure
- · Complete installation kit supplied
- · 5-year in-home warranty Residential only
- · WaterMark certified
- WELS certified