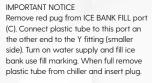

WARNING:
While the MultiTap has
a safety lever, please be
careful when despensing
near boiling water and
children should be kept
away.

- · Small, compact domestic chiller unit
- · Designed for easy installation under the kitchen sink
- · Dispenses up to 7 litres per hour of cold, still water between 3°C and 10°C
- · Filtered to remove impurities and odours, without affecting the waters natural mineral content
- · Ice-bank cooling technology for optimum performance
- · Standard 3-pin plug that plugs straight into a wall socket.
- CE approved