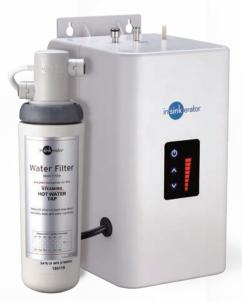

## NeoTank® Specifications

- NeoTank is only about the size of a toaster, making it easy to hang on the back wall under your kitchen bench with minimum fuss.
- The 2.5 litre capacity is easily sufficient for most kitchen tasks while reducing the heating requirement and saving you energy costs.
- · Finger-tip control with a touch-panel display for precise temperature adjustment.
- · Able to run on a standard electrical circuit drawing 5.6AMPs with an element size of 1.3KW.
- · Quiet, energy-efficient operation.
- · Easy installation with tool-free connections and dry-start protection.
- · Standard 3-pin plug that plugs straight into a wall socket.