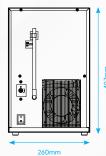

9 1

Placement guide with minimum clearances for NeoTank installation.

It is recommended to have cabinetry vented to create adequate air-flow.