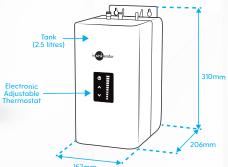

## NeoTank® Specifications

- NeoTank is only about the size of a toaster, making it easy to hang on the back wall under your kitchen bench with minimum fuss.
- The 2.5 litre capacity is easily sufficient for most kitchen tasks while reducing the heating requirement and saving you energy costs.
- · Finger-tip control with a touch-panel display for precise temperature adjustment.
- · Able to run on a standard electrical circuit drawing 5.6AMPs with an element size of 1.3KW.
- · Quiet, energy-efficient operation.
- · Easy installation with tool-free connections and dry-start protection.
- · Standard 3-pin plug that plugs straight into a wall socket.