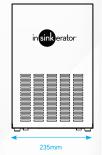

9 1

Placement guide with minimum clearances for NeoTank installation.

It is recommended to have cabinetry vented to create adequate air-flow.