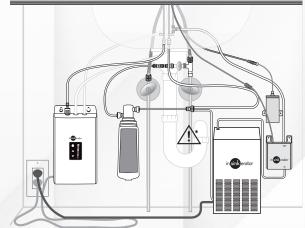

## NeoTank® Specifications

- NeoTank is only about the size of a toaster, making it easy to hang on the back wall under your kitchen bench with minimum fuss.
- The 2.5 litre capacity is easily sufficient for most kitchen tasks while reducing the heating requirement and saving you energy costs.
- · Finger-tip control with a touch-panel display for precise temperature adjustment.
- · Able to run on a standard electrical circuit drawing 5.6AMPs with an element size of 1.3KW.
- · Quiet, energy-efficient operation.
- · Easy installation with tool-free connections and dry-start protection.
- · Standard 3-pin plug that plugs straight into a wall socket.

WARNING:
While the MultiTap has
a safety lever, please be
careful when despensing
near boiling water and
children should be kept
away.

- · Small, compact domestic chiller unit
- · Designed for easy installation under the kitchen sink
- · Dispenses up to 7 litres per hour of cold, still water between 3°C and 10°C
- · Filtered to remove impurities and odours, without affecting the waters natural mineral content
- · Ice-bank cooling technology for optimum performance
- · Standard 3-pin plug that plugs straight into a wall socket.
- CE approved

9 1

Placement guide with minimum clearances for NeoTank installation.

It is recommended to have cabinetry vented to create adequate air-flow.