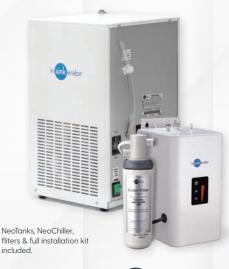

## NeoTank® Specifications

- NeoTank is only about the size of a toaster, making it easy to hang on the back wall under your kitchen bench with minimum fuss.
- The 2.5 litre capacity is easily sufficient for most kitchen tasks while reducing the heating requirement and saving you energy costs.
- · Finger-tip control with a touch-panel display for precise temperature adjustment.
- · Able to run on a standard electrical circuit drawing 5.6AMPs with an element size of 1.3KW.
- · Quiet, energy-efficient operation.
- · Easy installation with tool-free connections and dry-start protection.
- · Standard 3-pin plug that plugs straight into a wall socket.

WARNING:
While the MultiTap has
a safety lever, please be
careful when despensing
near boiling water and
children should be kept
away.

- · Small, compact domestic chiller unit
- · Designed for easy installation under the kitchen sink
- · Dispenses up to 7 litres per hour of cold, still water between 3°C and 10°C
- · Filtered to remove impurities and odours, without affecting the waters natural mineral content
- · Ice-bank cooling technology for optimum performance
- · Standard 3-pin plug that plugs straight into a wall socket.
- CE approved

9 1

Placement guide with minimum clearances for NeoTank installation.

It is recommended to have cabinetry vented to create adequate air-flow.