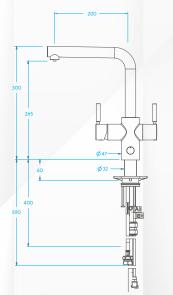

## **Features & Specification**

Multi Function Mixer Tap System

- · Filtered chilled water from push button
- · Filtered near-boiling water
- · Standard hot and cold water lever
- · Easy to replace existing kitchen mixer
- · Made from high quality DZR Brass
- · Tap designed and made in Italy
- · Safety lever on near boiling tap
- · Requires mains water pressure
- · Complete installation kit supplied
- · 5-year in-home warranty Residential only
- · WaterMark certified
- WELS certified