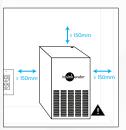

9 1

Placement guide with minimum clearances for NeoTank installation.

It is recommended to have cabinetry vented to create adequate air-flow.