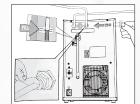

9 1

Placement guide with minimum clearances for NeoTank installation.

It is recommended to have cabinetry vented to create adequate air-flow.