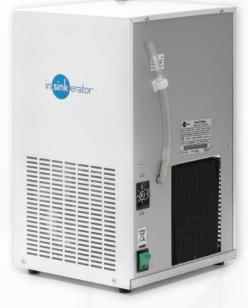

WARNING:
While the MultiTap has
a safety lever, please be
careful when despensing
near boiling water and
children should be kept
away.

- · Small, compact domestic chiller unit
- · Designed for easy installation under the kitchen sink
- · Dispenses up to 7 litres per hour of cold, still water between 3°C and 10°C
- · Filtered to remove impurities and odours, without affecting the waters natural mineral content
- · Ice-bank cooling technology for optimum performance
- · Standard 3-pin plug that plugs straight into a wall socket.
- CE approved