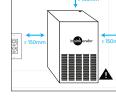

## NeoChiller<sup>®</sup> Specifications

- · Small, compact domestic chiller unit
- · Designed for easy installation under the kitchen sink
- Dispenses up to 7 litres per hour of cold, still water between 3°C and 10°C
- · Filtered to remove impurities and odours, without affecting the waters natural mineral content
- · Ice-bank cooling technology for optimum performance
- · Standard 3-pin plug that plugs straight into a wall socket.
- CE approved

It is recommended to have cabinetry vented to create adequate air-flow.