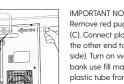

### IMPORTANT NOTICE

Remove red pug from ICE BANK FILL port (C). Connect plastic tube to this port an the other end to the Y fitting (smaller side). Turn on water supply and fill ice bank use fill marking. When full remove plastic tube from chiller and insert plug.