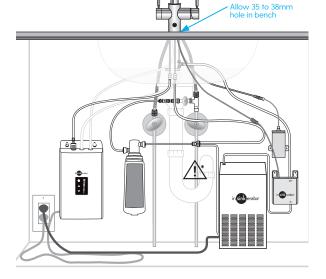

## **Features & Specification**

chilled \*

Multi Function Mixer Tap System

ITALIAN TAPWARE

ITALIAN TAPWARE

**Black Finish** Product Code:CHUSO-JB

**Brushed Finish** Product Code: CHUSO-BR

# in sink erator multita chilled \*

**Chrome Finish** Product Code: CHUSO-CH

- Filtered chilled water from push button
- · Filtered near-boiling water
- · Standard hot and cold water lever
- · Easy to replace existing kitchen mixer
- Made from high quality DZR Brass
- Tap designed and made in Italy
- · Safety lever on near boiling tap
- Requires mains water pressure
- · Complete installation kit supplied
- 5-year in-home warranty Residential only ٠
- WaterMark certified
- WELS certified

### NeoTank<sup>®</sup> Specifications

- NeoTank is only about the size of a toaster, making it easy to hang on the back wall under your kitchen bench with minimum fuss.
- The 2.5 litre capacity is easily sufficient for most kitchen tasks while reducing the heating requirement and saving you energy costs.
- Finger-tip control with a touch-panel display for precise temperature adjustment.
- Able to run on a standard electrical circuit drawing 5.6AMPs with an element size of 1.3KW.
- Quiet, energy-efficient operation.
- Easy installation with tool-free connections and dry-start protection.
- Standard 3-pin plug that plugs straight into a wall socket.

## NeoChiller<sup>®</sup> Specifications

- · Small, compact domestic chiller unit
- · Designed for easy installation under the kitchen sink
- Dispenses up to 7 litres per hour of cold, still water between 3°C and 10°C
- · Filtered to remove impurities and odours, without affecting the waters natural mineral content
- · Ice-bank cooling technology for optimum performance
- · Standard 3-pin plug that plugs straight into a wall socket.
- CE approved