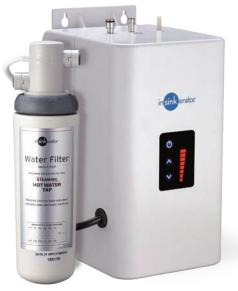

### NeoTank<sup>®</sup> Specifications

- NeoTank is only about the size of a toaster, making it easy to hang on the back wall under your kitchen bench with minimum fuss.
- The 2.5 litre capacity is easily sufficient for most kitchen tasks while reducing the heating requirement and saving you energy costs.
- Finger-tip control with a touch-panel display for precise temperature adjustment.
- Able to run on a standard electrical circuit drawing 5.6AMPs with an element size of 1.3KW.
- Quiet, energy-efficient operation.
- Easy installation with tool-free connections and dry-start protection.
- Standard 3-pin plug that plugs straight into a wall socket.