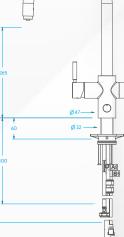

## **Features & Specification**

chilled \*

Multi Function Mixer Tap System

ITALIAN TAPWARE

ITALIAN TAPWARE

**Black Finish** Product Code:CHUSO-JB

**Brushed Finish** Product Code: CHUSO-BR

# in sink erator multita chilled \*

**Chrome Finish** Product Code: CHUSO-CH

- Filtered chilled water from push button
- · Filtered near-boiling water
- · Standard hot and cold water lever
- · Easy to replace existing kitchen mixer
- Made from high quality DZR Brass
- Tap designed and made in Italy
- · Safety lever on near boiling tap
- Requires mains water pressure
- · Complete installation kit supplied
- 5-year in-home warranty Residential only ٠
- WaterMark certified
- WELS certified