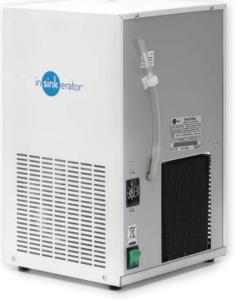

## NeoChiller<sup>®</sup> Specifications

- · Small, compact domestic chiller unit
- · Designed for easy installation under the kitchen sink
- Dispenses up to 7 litres per hour of cold, still water between 3°C and 10°C
- · Filtered to remove impurities and odours, without affecting the waters natural mineral content
- · Ice-bank cooling technology for optimum performance
- · Standard 3-pin plug that plugs straight into a wall socket.
- CE approved