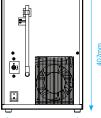

### NeoTank<sup>®</sup> Specifications

- NeoTank is only about the size of a toaster, making it easy to hang on the back wall under your kitchen bench with minimum fuss.
- The 2.5 litre capacity is easily sufficient for most kitchen tasks while reducing the heating requirement and saving you energy costs.
- Finger-tip control with a touch-panel display for precise temperature adjustment.
- Able to run on a standard electrical circuit drawing 5.6AMPs with an element size of 1.3KW.
- Quiet, energy-efficient operation.
- Easy installation with tool-free connections and dry-start protection.
- Standard 3-pin plug that plugs straight into a wall socket.

**.** 

260mm

Placement guide with minimum clearances for NeoTank installation.