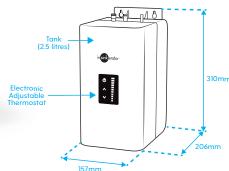

### NeoTank<sup>®</sup> Specifications

- NeoTank is only about the size of a toaster, making it easy to hang on the back wall under your kitchen bench with minimum fuss.
- The 2.5 litre capacity is easily sufficient for most kitchen tasks while reducing the heating requirement and saving you energy costs.
- Finger-tip control with a touch-panel display for precise temperature adjustment.
- Able to run on a standard electrical circuit drawing 5.6AMPs with an element size of 1.3KW.
- Quiet, energy-efficient operation.
- Easy installation with tool-free connections and dry-start protection.
- Standard 3-pin plug that plugs straight into a wall socket.

**.** 

260mm

Placement guide with minimum clearances for NeoTank installation.