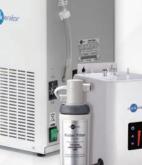

### NeoTank<sup>®</sup> Specifications

- NeoTank is only about the size of a toaster, making it easy to hang on the back wall under your kitchen bench with minimum fuss.
- The 2.5 litre capacity is easily sufficient for most kitchen tasks while reducing the heating requirement and saving you energy costs.
- Finger-tip control with a touch-panel display for precise temperature adjustment.
- Able to run on a standard electrical circuit drawing 5.6AMPs with an element size of 1.3KW.
- Quiet, energy-efficient operation.
- Easy installation with tool-free connections and dry-start protection.
- Standard 3-pin plug that plugs straight into a wall socket.

## NeoChiller<sup>®</sup> Specifications

- · Small, compact domestic chiller unit
- · Designed for easy installation under the kitchen sink
- Dispenses up to 7 litres per hour of cold, still water between 3°C and 10°C
- · Filtered to remove impurities and odours, without affecting the waters natural mineral content
- · Ice-bank cooling technology for optimum performance
- · Standard 3-pin plug that plugs straight into a wall socket.
- CE approved