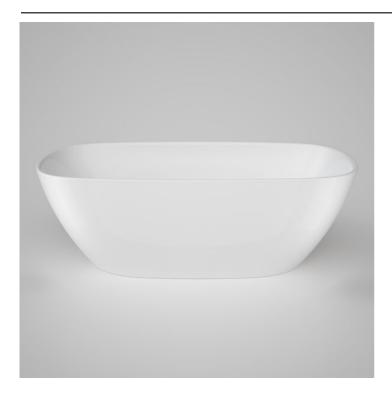

## Contura II 1700mm Freestanding Bath - Matte White

Code: CII7FSMW

### **Features & Benefits**

- Features an elegant thin rim for a modern style statement
- Crafted from stain-resistant, sanitary grade acrylic
- Comes in both gloss or matte finish
- Includes footlocker fittings for extra stability (not fitted)
- Plug & waste not included, sold separately (323060C or 323060W)