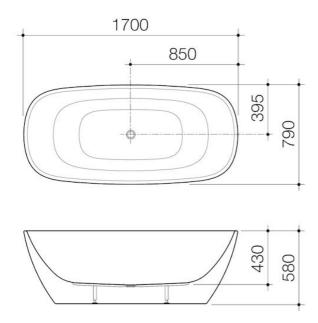

# Contura II 1700mm Freestanding Bath - Matte Clay

Code: CII7FSMC

### **Features & Benefits**

- Features an elegant thin rim for a modern style statement
- Crafted from stain-resistant, sanitary grade acrylic
- Comes in both gloss or matte finish
- Includes footlocker fittings for extra stability (not fitted)
- Plug & waste not included, sold separately (323060C or 323060W)