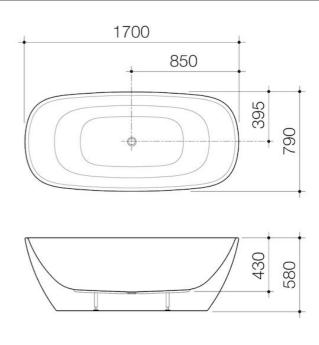

## Contura II 1700mm Freestanding Bath - Matte White

Code: CII7FSMW

### **Features & Benefits**

- Features an elegant thin rim for a modern style statement
- Crafted from stain-resistant, sanitary grade acrylic
- Comes in both gloss or matte finish
- Includes footlocker fittings for extra stability (not fitted)
- Plug & waste not included, sold separately (323060C or 323060W)