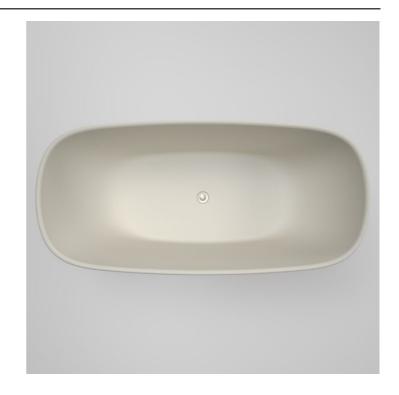

# Contura II 1700mm Freestanding Bath - Matte Clay

Code: CII7FSMC

### **Features & Benefits**

- Features an elegant thin rim for a modern style statement
- Crafted from stain-resistant, sanitary grade acrylic
- Comes in both gloss or matte finish
- Includes footlocker fittings for extra stability (not fitted)
- Plug & waste not included, sold separately (323060C or 323060W)