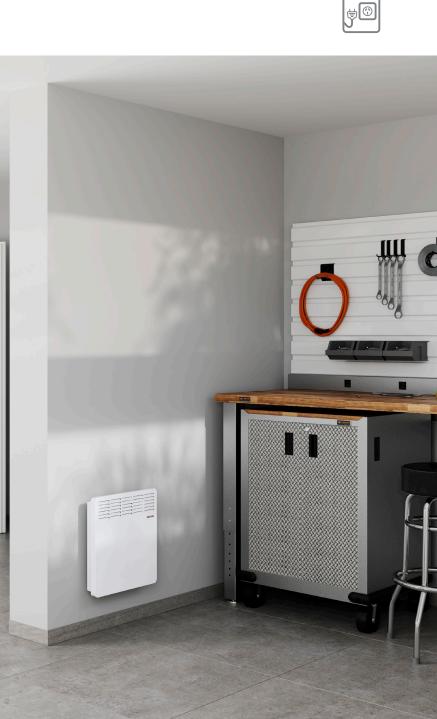

## WALL MOUNTED PANEL HEATER

The new CNS Trend electric panel heater looks the part in any room thanks to its slimline, modern design. Available in three sizes, all heaters in the range are compact at only 10cm deep but generate great levels of heating comfort. These robust units offer variable temperature selection from 5°C to 35°C, they heat immediately and quietly with a steady radiant heat.