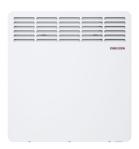

## Data Sheet: CNS Trend M

- > CNS 100 Trend M
- > CNS 150 Trend M
- > CNS 200 Trend M
- > Wall mounted convection electric heater
- > Modern, slimline design
- > Quiet, even temperature distribution
- > Variable temperature selection
- > Easy and quick installation

## WALL MOUNTED PANEL HEATER

The new CNS Trend electric panel heater looks the part in any room thanks to its slimline, modern design. Available in three sizes, all heaters in the range are compact at only 10cm deep but generate great levels of heating comfort. These robust units offer variable temperature selection from 5°C to 35°C, they heat immediately and quietly with a steady radiant heat.