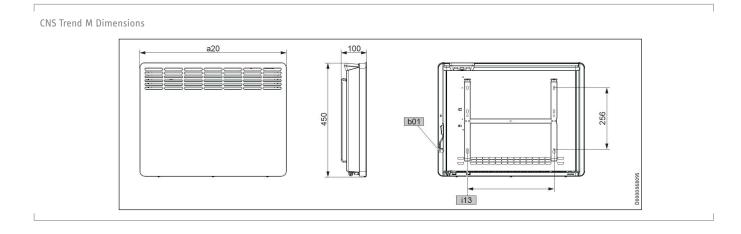

|                        |    | TREND              |                    |                    |
|------------------------|----|--------------------|--------------------|--------------------|
| Model                  |    | CNS 100<br>Trend M | CNS 150<br>Trend M | CNS 200<br>Trend M |
|                        |    | 202020             | 202021             | 202022             |
| Ouput                  | kW | 1.0                | 1.5                | 2.0                |
| Current                | A  | 4.2                | 6.3                | 8.3                |
| Connection             |    | 1/N/PE ~ 240 V     |                    |                    |
| Temperature adjustment | °C | 5 - 35             |                    |                    |
| IP Rating              |    | IP24               |                    |                    |
| Height                 | mm | 450                | 450                | 450                |
| Width                  | mm | 426                | 582                | 738                |
| Depth                  | mm | 100                | 100                | 100                |
| Weight                 | kg | 4.6                | 6.0                | 7.7                |
| Colour                 |    | Alpine white       |                    |                    |
| Installation           |    | Wall mounted       |                    |                    |