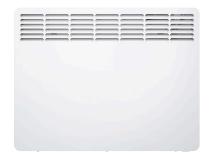

## Data Sheet: CNS Trend

- > CNS 100 Trend
- > CNS 150 Trend
- > CNS 200 Trend
- > Wall mounted convection electric heater
- > Smart controller with backlit LCD and self-learning capability
- > Modern, slimline design
- > 7 day timer, 120-minute short-time timer, frost protection and open window detection

## **SMART WALL MOUNTED PANEL HEATER**

The new CNS Trend electric panel heater looks the part in any room thanks to its slimline, modern design. Featuring a smart control unit, the CNS Trend range of electric space heaters have smart eco features including a 7-day timer, open window detection and safe frost/ overheat protection. Available in three sizes, all heaters in the range are compact at only 10cm deep but generate great levels of heating comfort.