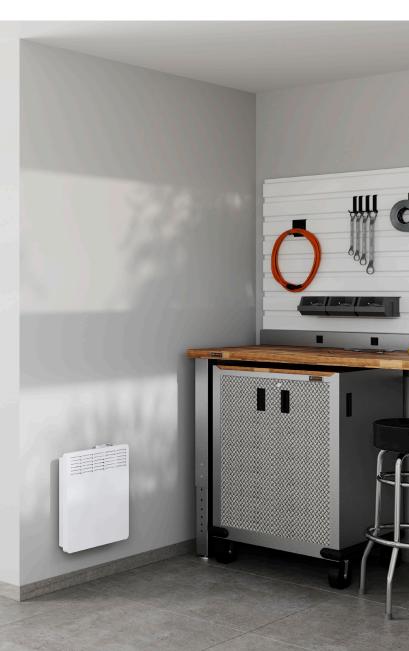

## **SMART WALL MOUNTED PANEL HEATER**

The new CNS Trend electric panel heater looks the part in any room thanks to its slimline, modern design. Featuring a smart control unit, the CNS Trend range of electric space heaters have smart eco features including a 7-day timer, open window detection and safe frost/ overheat protection. Available in three sizes, all heaters in the range are compact at only 10cm deep but generate great levels of heating comfort.