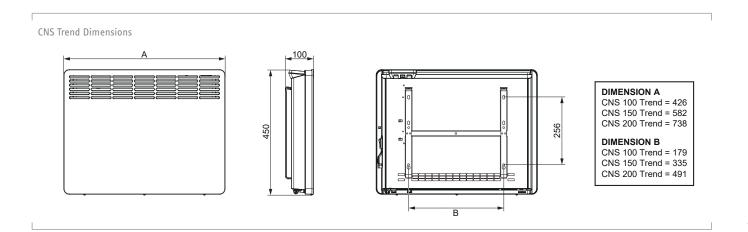

|                        |    | TREND            |                  |                  |
|------------------------|----|------------------|------------------|------------------|
| Model                  |    | CNS 100<br>Trend | CNS 150<br>Trend | CNS 200<br>Trend |
|                        |    | 200192           | 200193           | 200194           |
| Ouput                  | kW | 1.0              | 1.5              | 2.0              |
| Current                | A  | 4                | 6                | 8                |
| Connection             |    | 1/N/PE ~ 230 V   |                  |                  |
| Temperature adjustment | °C | 5 - 30           |                  |                  |
| IP Rating              |    | IP24             |                  |                  |
| Width                  | mm | 426              | 582              | 738              |
| Height                 | mm | 450              | 450              | 450              |
| Depth                  | mm | 100              | 100              | 100              |
| Weight                 | kg | 4.6              | 6.0              | 7.7              |
| Colour                 |    | Alpine white     |                  |                  |
| Installation           |    | Wall mounted     |                  |                  |