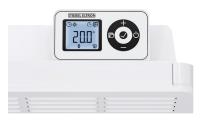

## Data Sheet: CNS Trend

- > CNS 100 Trend
- > CNS 150 Trend
- > CNS 200 Trend
- > Wall mounted convection electric heater
- > Smart controller with backlit LCD and self-learning capability
- > Modern, slimline design
- > 7 day timer, 120-minute short-time timer, frost protection and open window detection

## **SMART WALL MOUNTED PANEL HEATER**

The new CNS Trend electric panel heater looks the part in any room thanks to its slimline, modern design. Featuring a smart control unit, the CNS Trend range of electric space heaters have smart eco features including a 7-day timer, open window detection and safe frost/ overheat protection. Available in three sizes, all heaters in the range are compact at only 10cm deep but generate great levels of heating comfort.

CNS Trend

Smart Control Unit

STIEBEL ELTRON is committed to our policy of continual improvement, some features may have subsequently been changed or even removed. Our advisors will be happy to consult with you regarding the currently applicable equipment features. The images used in this data sheet are for reference only.