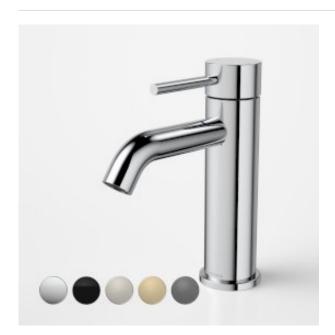

## LIANO II BASIN MIXER

The refined and minimalistic appeal of the Liano II Tapware Collection is the perfect foundation to any bathroom. Let your personal expression shine as you mix and match elements and select from the stunning range of colour finishes to co-ordinate your bathroom vision.

- Durable brass body construction
- European SoftPEX hoses provide superior durability, longer life and are free from impurities
- Superior 25mm ceramic disc cartridge eliminates drips and minimises maintenance  $% \left( 1\right) =\left( 1\right) \left( 1\right)$
- Caroma tapware is 100% leak tested Water and energy efficient WELS 6 star flow rate (4.5L/min)
- Available in Chrome, Matte Black, PVD Brushed Nickel, PVD Brushed Brass, PVD Gunmetal
- Australian designed and engineered
- 20 years warranty