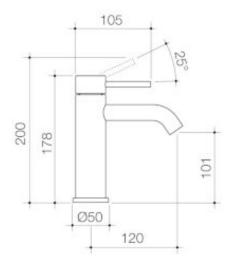

## LIANO II BASIN MIXER

The refined and minimalistic appeal of the Liano II Tapware Collection is the perfect foundation to any bathroom. Let your personal expression shine as you mix and match elements and select from the stunning range of colour finishes to co-ordinate your bathroom vision.

- Durable brass body construction
- European SoftPEX hoses provide superior durability, longer life and are free from impurities
- Superior 25mm ceramic disc cartridge eliminates drips and minimises maintenance  $% \left( 1\right) =\left( 1\right) \left( 1\right)$
- Caroma tapware is 100% leak tested Water and energy efficient WELS 6 star flow rate (4.5L/min)
- Available in Chrome, Matte Black, PVD Brushed Nickel, PVD Brushed Brass, PVD Gunmetal
- Australian designed and engineered
- 20 years warranty