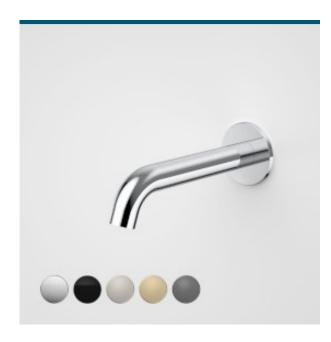

## LIANO II 175MM BASIN / BATH OUTLET (ROUND COVER PLATE)

## CAROMA

The refined and minimalistic appeal of the Liano II Tapware Collection is the perfect foundation to any bathroom. Let your personal expression shine as you mix and match elements and select from the stunning range of colour finishes to co-ordinate your bathroom vision.

- Durable brass body construction
- Unrestricted aerator included for bath installations Caroma tapware is 100% leak tested

- Water and energy efficient WELS 6 star flow rate (4.5L/min)
  Available in Chrome, Matte Black, PVD Brushed Nickel, PVD Brushed Brass, PVD Gunmetal
- Australian designed and engineered
- 20 years warranty
- Can be matched with Urbane II Bathroom Collection to complete the look