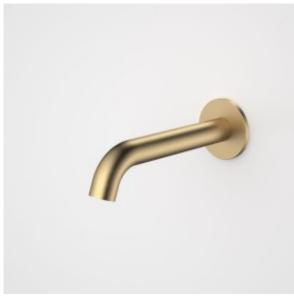

- Durable brass body construction
- Unrestricted aerator included for bath installations Caroma tapware is 100% leak tested

- Water and energy efficient WELS 6 star flow rate (4.5L/min)
  Available in Chrome, Matte Black, PVD Brushed Nickel, PVD Brushed Brass, PVD Gunmetal
- Australian designed and engineered
- 20 years warranty
- Can be matched with Urbane II Bathroom Collection to complete the look

## PRODUCT CODES

96372B6A Liano II 175mm Basin / Bath Outlet -Round - Matte Black 96372BB6A Liano II 175mm Basin / Bath Outlet -Round - Brushed Brass 96372BN6A Liano II 175mm Basin / Bath Outlet -Round - Brushed Nickel Liano II 175mm Basin / Bath Outlet -96372C6A Round - Chrome 96372GM6A Liano II 175mm Basin / Bath Outlet -