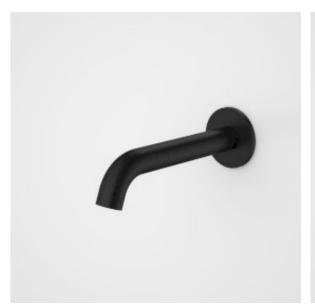

- Durable brass body construction
- Unrestricted aerator included for bath installations Caroma tapware is 100% leak tested

- Water and energy efficient WELS 6 star flow rate (4.5L/min)
  Available in Chrome, Matte Black, PVD Brushed Nickel, PVD Brushed Brass, PVD Gunmetal
- Australian designed and engineered
- 20 years warranty
- Can be matched with Urbane II Bathroom Collection to complete the look

## PRODUCT CODES

96372B6A Liano II 175mm Basin / Bath Outlet -Round - Matte Black 96372BB6A Liano II 175mm Basin / Bath Outlet -Round - Brushed Brass 96372BN6A Liano II 175mm Basin / Bath Outlet -Round - Brushed Nickel Liano II 175mm Basin / Bath Outlet -96372C6A Round - Chrome 96372GM6A Liano II 175mm Basin / Bath Outlet -