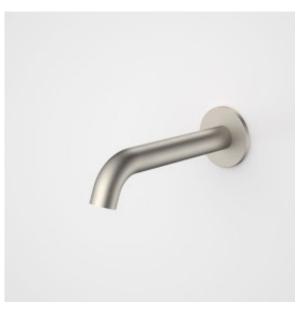

- Durable brass body construction
- Unrestricted aerator included for bath installations Caroma tapware is 100% leak tested

- Water and energy efficient WELS 6 star flow rate (4.5L/min)
  Available in Chrome, Matte Black, PVD Brushed Nickel, PVD Brushed Brass, PVD Gunmetal
- Australian designed and engineered
- 20 years warranty
- Can be matched with Urbane II Bathroom Collection to complete the look

## PRODUCT CODES

96372B6A Liano II 175mm Basin / Bath Outlet -Round - Matte Black 96372BB6A Liano II 175mm Basin / Bath Outlet -Round - Brushed Brass 96372BN6A Liano II 175mm Basin / Bath Outlet -Round - Brushed Nickel Liano II 175mm Basin / Bath Outlet -96372C6A Round - Chrome 96372GM6A Liano II 175mm Basin / Bath Outlet -