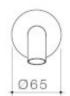

to co-ordinate your bathroom vision.

- Durable brass body construction
- Unrestricted aerator included for bath installations Caroma tapware is 100% leak tested

- Water and energy efficient WELS 6 star flow rate (4.5L/min)
  Available in Chrome, Matte Black, PVD Brushed Nickel, PVD Brushed Brass, PVD Gunmetal
- Australian designed and engineered
- 20 years warranty
- Can be matched with Urbane II Bathroom Collection to complete the look

## PRODUCT CODES

96372B6A Liano II 175mm Basin / Bath Outlet -Round - Matte Black 96372BB6A Liano II 175mm Basin / Bath Outlet -Round - Brushed Brass 96372BN6A Liano II 175mm Basin / Bath Outlet -Round - Brushed Nickel Liano II 175mm Basin / Bath Outlet -96372C6A Round - Chrome 96372GM6A Liano II 175mm Basin / Bath Outlet -

Round - Gunmetal