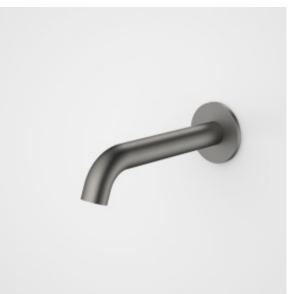

## LIANO II 175MM BASIN / BATH OUTLET (ROUND COVER PLATE)

## CAROMA

The refined and minimalistic appeal of the Liano II Tapware Collection is the perfect foundation to any bathroom. Let your personal expression shine as you mix and match elements and select from the stunning range of colour finishes to co-ordinate your bathroom vision.

- Durable brass body construction
- Unrestricted aerator included for bath installations Caroma tapware is 100% leak tested

- Water and energy efficient WELS 6 star flow rate (4.5L/min)
  Available in Chrome, Matte Black, PVD Brushed Nickel, PVD Brushed Brass, PVD Gunmetal
- Australian designed and engineered
- 20 years warranty
- Can be matched with Urbane II Bathroom Collection to complete the look