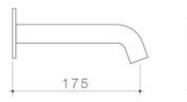

s to co-ordinate your bathroom vision.

- Durable brass body construction
- Unrestricted aerator included for bath installations Caroma tapware is 100% leak tested

- Water and energy efficient WELS 6 star flow rate (4.5L/min)
  Available in Chrome, Matte Black, PVD Brushed Nickel, PVD Brushed Brass, PVD Gunmetal
- Australian designed and engineered
- 20 years warranty
- Can be matched with Urbane II Bathroom Collection to complete the look

## PRODUCT CODES

96372B6A Liano II 175mm Basin / Bath Outlet -Round - Matte Black 96372BB6A Liano II 175mm Basin / Bath Outlet -Round - Brushed Brass 96372BN6A Liano II 175mm Basin / Bath Outlet -Round - Brushed Nickel Liano II 175mm Basin / Bath Outlet -96372C6A Round - Chrome 96372GM6A Liano II 175mm Basin / Bath Outlet -

Round - Gunmetal