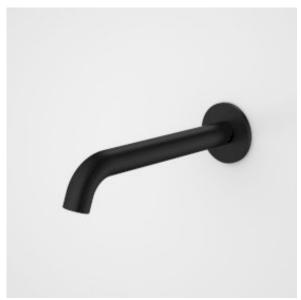

## PRODUCT CODES

96374B6A Liano II 210mm Basin / Bath Outlet -

Round - Matte Black

96374RR6A Liano II 210mm Basin / Bath Outlet -

Round - Brushed Brass

96374BN6A Liano II 210mm Basin / Bath Outlet -

Round - Brushed Nickel