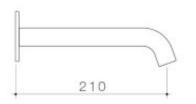

ate your bathroom vision.

- Durable brass body construction
- Unrestricted aerator included for bath installations
- Caroma tapware is 100% leak tested
- Water and energy efficient WELS 6 star flow rate (4.5L/min)
  Available in Chrome, Matte Black, PVD Brushed Nickel, PVD Brushed Brass, PVD Gunmetal
- Australian designed and engineered
- 20 years warranty
- Can be matched with Urbane II Bathroom Collection to complete the look

## PRODUCT CODES

96374B6A Liano II 210mm Basin / Bath Outlet -

Round - Matte Black

96374RR6A Liano II 210mm Basin / Bath Outlet -

Round - Brushed Brass

96374BN6A Liano II 210mm Basin / Bath Outlet -

Round - Brushed Nickel

96374C6A Liano II 210mm Basin / Bath Outlet -

Round - Chrome

96374GM6A Liano II 210mm Basin / Bath Outlet -

Round - Gunmetal