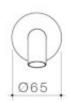

e your bathroom vision.

- Durable brass body construction
- Unrestricted aerator included for bath installations
- Caroma tapware is 100% leak tested
- Water and energy efficient WELS 6 star flow rate (4.5L/min)
  Available in Chrome, Matte Black, PVD Brushed Nickel, PVD Brushed Brass, PVD Gunmetal
- Australian designed and engineered
- 20 years warranty
- Can be matched with Urbane II Bathroom Collection to complete the look

## PRODUCT CODES

96374B6A Liano II 210mm Basin / Bath Outlet -

Round - Matte Black

96374RR6A Liano II 210mm Basin / Bath Outlet -

Round - Brushed Brass

96374BN6A Liano II 210mm Basin / Bath Outlet -

Round - Brushed Nickel

96374C6A Liano II 210mm Basin / Bath Outlet -

Round - Chrome

96374GM6A Liano II 210mm Basin / Bath Outlet -

Round - Gunmetal