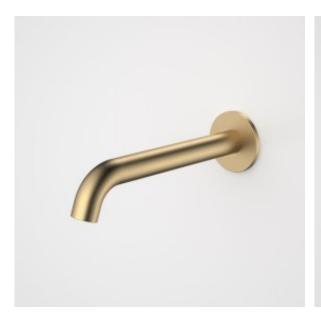

## PRODUCT CODES

96374B6A Liano II 210mm Basin / Bath Outlet -

Round - Matte Black

96374RR6A Liano II 210mm Basin / Bath Outlet -

Round - Brushed Brass

96374BN6A Liano II 210mm Basin / Bath Outlet -

Round - Brushed Nickel