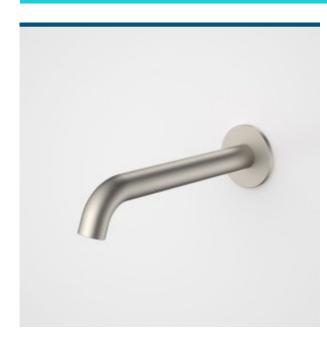

## PRODUCT CODES

96374B6A Liano II 210mm Basin / Bath Outlet -

Round - Matte Black

96374RR6A Liano II 210mm Basin / Bath Outlet -

Round - Brushed Brass

96374BN6A Liano II 210mm Basin / Bath Outlet -

Round - Brushed Nickel

96374C6A Liano II 210mm Basin / Bath Outlet -

Round - Chrome

96374GM6A Liano II 210mm Basin / Bath Outlet -

Round - Gunmetal