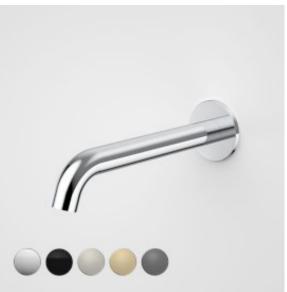

## LIANO II 210MM BASIN / BATH OUTLET (ROUND COVER PLATE)

## CAROMA

The refined and minimalistic appeal of the Liano II Tapware Collection is the perfect foundation to any bathroom. Let your personal expression shine as you mix and match elements and select from the stunning range of colour finishes to co-ordinate your bathroom vision.

- Durable brass body construction
- Unrestricted aerator included for bath installations
- Caroma tapware is 100% leak tested
- Water and energy efficient WELS 6 star flow rate (4.5L/min)
  Available in Chrome, Matte Black, PVD Brushed Nickel, PVD Brushed Brass, PVD Gunmetal
- Australian designed and engineered
- 20 years warranty
- Can be matched with Urbane II Bathroom Collection to complete the look