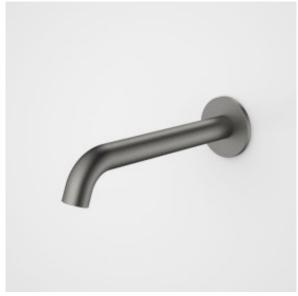

96374C6A Liano II 210mm Basin / Bath Outlet -

Round - Chrome

96374GM6A Liano II 210mm Basin / Bath Outlet -

Round - Gunmetal