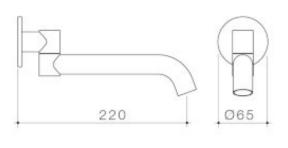

## LIANO II 220MM BATH SWIVEL OUTLET (ROUND COVER PLATE)

The refined and minimalistic appeal of the Liano II Tapware Collection is the perfect foundation to any bathroom. Let your personal expression shine as you mix and match elements and select from the stunning range of colour finishes to co-ordinate your bathroom vision.