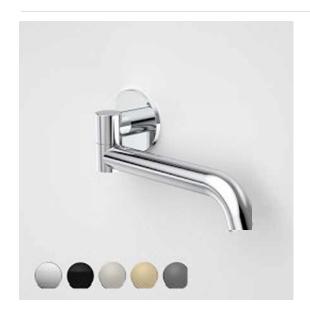

## LIANO II 220MM BATH SWIVEL OUTLET (ROUND COVER PLATE)

The refined and minimalistic appeal of the Liano II Tapware Collection is the perfect foundation to any bathroom. Let your personal expression shine as you mix and match elements and select from the stunning range of colour finishes to co-ordinate your bathroom vision.

- Durable brass body construction
- Unrestricted aerator included for bath installations
- Caroma tapware is 100% leak tested
- Available in Chrome, Matte Black, PVD Brushed Nickel, PVD Brushed Brass, PVD Gunmetal
- Australian designed and engineered
- 20 years warranty