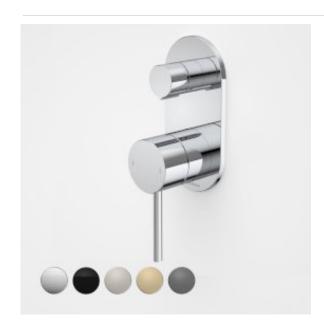

## LIANO II BATH / SHOWER MIXER WITH DIVERTER (ROUND COVER PLATE)

The refined and minimalistic appeal of the Liano II Tapware Collection is the perfect foundation to any bathroom. Let your personal expression shine as you mix and match elements and select from the stunning range of colour finishes to co-ordinate your bathroom vision.

- Australian designed and engineered
- Durable brass body construction -Superior 35mm ceramic disc cartridge
- 100% leak tested
- Interchangeable trim kits allow colour/finish to be changed post installation
- Available in Chrome, Matte Black, PVD Brushed Nickel, PVD Brushed Brass,
- -Australian designed and engineered
- 20 years warranty