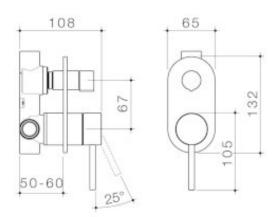

## **PRODUCT CODES**

Liano II Bath / Shower Mixer With Diverter (Round Cover 96366C

Liano II Bath / Shower Mixer With Diverter - Rounded Cover 96366B

Plate - Matte Black

96366BB Liano II Bath / Shower Mixer With Diverter - Rounded Cover Plate - Brushed Brass

96366BN Liano II Bath / Shower Mixer With Diverter - Rounded Cover Plate - Brushed Nickel

Liano II Bath / Shower Mixer With Diverter - Rounded Cover 96366C

96366GM Liano II Bath / Shower Mixer With Diverter - Rounded Cover Plate - Gunmetal