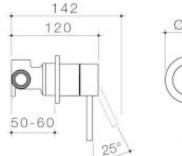

## LIANO II BATH / SHOWER MIXER (ROUND COVER PLATE)

## PRODUCT CODES

| 96360B  | Liano II Bath / Shower Mixer - Round |
|---------|--------------------------------------|
|         | Cover Plate - Matte Black            |
| 96360BB | Liano II Bath / Shower Mixer - Round |
|         | Cover Plate - Brushed Brass          |
| 96360BN | Liano II Bath / Shower Mixer - Round |
|         | Cover Plate - Brushed Nickel         |
| 96360C  | Liano II Bath / Shower Mixer - Round |
|         | Cover Plate - Chrome                 |
| 96360GM | Liano II Bath / Shower Mixer - Round |
|         | Cover Plate - Gunmetal               |
|         |                                      |