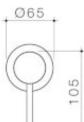

## LIANO II BATH / SHOWER MIXER (ROUND COVER PLATE)

## PRODUCT CODES

| 96360B  | Liano II Bath / Shower Mixer - Round |
|---------|--------------------------------------|
|         | Cover Plate - Matte Black            |
| 96360BB | Liano II Bath / Shower Mixer - Round |
|         | Cover Plate - Brushed Brass          |
| 96360BN | Liano II Bath / Shower Mixer - Round |
|         | Cover Plate - Brushed Nickel         |
| 96360C  | Liano II Bath / Shower Mixer - Round |
|         | Cover Plate - Chrome                 |
| 96360GM | Liano II Bath / Shower Mixer - Round |
|         | Cover Plate - Gunmetal               |
|         |                                      |