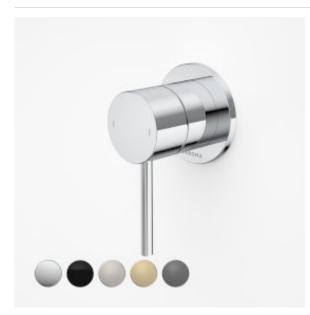

## LIANO II BATH / SHOWER MIXER (ROUND COVER PLATE)

## CAROMA

The refined and minimalistic appeal of the Liano II Tapware Collection is the perfect foundation to any bathroom. Let your personal expression shine as you mix and match elements and select from the stunning range of colour finishes to co-ordinate your bathroom vision.

- Australian designed and engineered
- Durable brass body construction
- -Superior 35mm ceramic disc cartridge
- 100% leak tested
- Interchangeable trim kits allow colour/finish to be changed post installation
  Available in Chrome, Matte Black, PVD Brushed Nickel, PVD Brushed Brass, PVD Gunmetal
- -Australian designed and engineered
- 20 years warranty