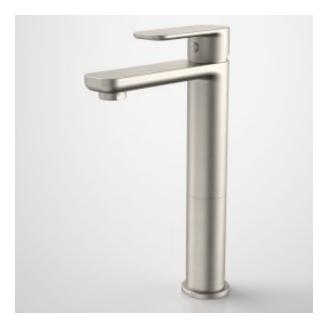

- Constructed from high quality brass for long-lasting durability
- Caroma tapware is 100% leak tested
- 25mm ceramic disc cartridge enables slim, sleek design
  Water flow efficiency without compromising on performance
  Easy clean silicone aerator prevents limescale build up
- Durable finish in Chrome, Satin Black, Brushed Brass and Brushed Nickel
- Complete the look with Luna Showers, Baths, Basins, Toilets & Accessories

## **PRODUCT CODES**

68183C6A Luna Tower Basin Mixer 6 star

68183BB6A Luna Tower Basin Mixer Brushed Brass

68183BL6A Luna Tower Basin Mixer Black

68183BN6A Luna Tower Basin Mixer Brushed Nickel

68183C6A Luna Tower Basin Mixer Chrome