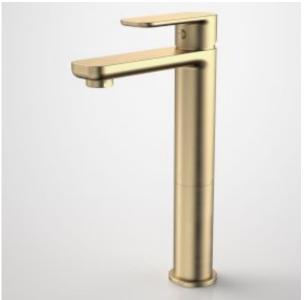

- Constructed from high quality brass for long-lasting durability
- Caroma tapware is 100% leak tested
- 25mm ceramic disc cartridge enables slim, sleek design
  Water flow efficiency without compromising on performance
  Easy clean silicone aerator prevents limescale build up
- Durable finish in Chrome, Satin Black, Brushed Brass and Brushed Nickel
- Complete the look with Luna Showers, Baths, Basins, Toilets & Accessories

## **PRODUCT CODES**

68183C6A Luna Tower Basin Mixer 6 star

68183BB6A Luna Tower Basin Mixer Brushed Brass

68183BL6A Luna Tower Basin Mixer Black

68183BN6A Luna Tower Basin Mixer Brushed Nickel

68183C6A Luna Tower Basin Mixer Chrome