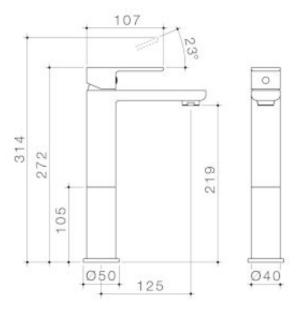

## **PRODUCT CODES**

68183C6A Luna Tower Basin Mixer 6 star

68183BB6A Luna Tower Basin Mixer Brushed Brass

68183BL6A Luna Tower Basin Mixer Black

68183BN6A Luna Tower Basin Mixer Brushed Nickel

68183C6A Luna Tower Basin Mixer Chrome