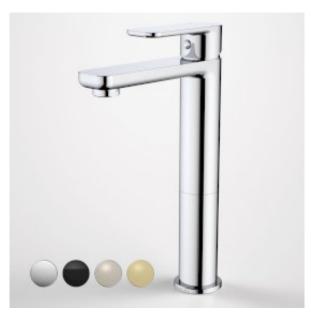

- Constructed from high quality brass for long-lasting durability
- Caroma tapware is 100% leak tested
- 25mm ceramic disc cartridge enables slim, sleek design
  Water flow efficiency without compromising on performance
  Easy clean silicone aerator prevents limescale build up
- Durable finish in Chrome, Satin Black, Brushed Brass and Brushed Nickel
- Complete the look with Luna Showers, Baths, Basins, Toilets & Accessories

## **PRODUCT CODES**

68183C6A Luna Tower Basin Mixer 6 star

68183BB6A Luna Tower Basin Mixer Brushed Brass

68183BL6A Luna Tower Basin Mixer Black

68183BN6A Luna Tower Basin Mixer Brushed Nickel

68183C6A Luna Tower Basin Mixer Chrome