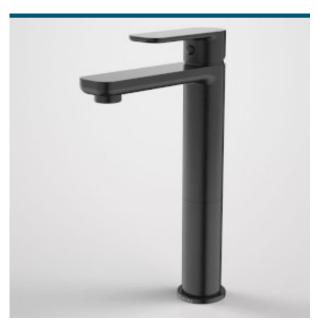

- Constructed from high quality brass for long-lasting durability
- Caroma tapware is 100% leak tested
- 25mm ceramic disc cartridge enables slim, sleek design
  Water flow efficiency without compromising on performance
  Easy clean silicone aerator prevents limescale build up
- Durable finish in Chrome, Satin Black, Brushed Brass and Brushed Nickel
- Complete the look with Luna Showers, Baths, Basins, Toilets & Accessories

## **PRODUCT CODES**

68183C6A Luna Tower Basin Mixer 6 star

68183BB6A Luna Tower Basin Mixer Brushed Brass

68183BL6A Luna Tower Basin Mixer Black

68183BN6A Luna Tower Basin Mixer Brushed Nickel

68183C6A Luna Tower Basin Mixer Chrome