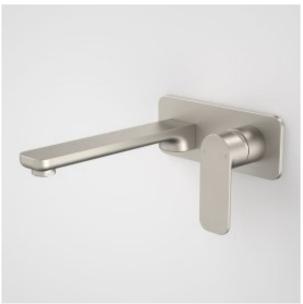

- Constructed from high quality brass for long-lasting durability
- Caroma tapware is 100% leak tested
- 25mm ceramic disc cartridge enables slim, sleek design
- Water flow efficiency without compromising on performance Easy clean silicone aerator prevents limescale build up
- Durable finish in Chrome, Satin Black, Brushed Brass and Brushed Nickel
- Complete the look with Luna Showers, Baths, Basins, Toilets & Accessories

## **PRODUCT CODES**

68186BB6A Luna Wall Basin/Bath Mixer Brushed Brass

68186BL6A Luna Wall Basin/Bath Mixer Black

68186BN6A Luna Wall Basin/Bath Mixer Brushed Nickel

68186C6A Luna Wall Basin/bath mixer chrome