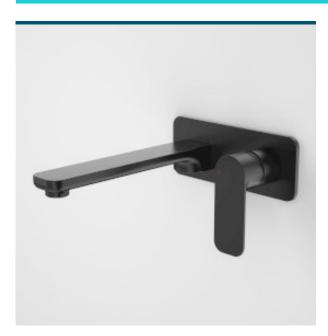

- Constructed from high quality brass for long-lasting durability
- Caroma tapware is 100% leak tested
- 25mm ceramic disc cartridge enables slim, sleek design
- Water flow efficiency without compromising on performance Easy clean silicone aerator prevents limescale build up
- Durable finish in Chrome, Satin Black, Brushed Brass and Brushed Nickel
- Complete the look with Luna Showers, Baths, Basins, Toilets & Accessories

## **PRODUCT CODES**

68186BB6A Luna Wall Basin/Bath Mixer Brushed Brass

68186BL6A Luna Wall Basin/Bath Mixer Black

68186BN6A Luna Wall Basin/Bath Mixer Brushed Nickel

68186C6A Luna Wall Basin/bath mixer chrome