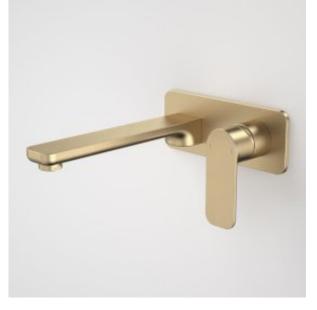

- Constructed from high quality brass for long-lasting durability
- Caroma tapware is 100% leak tested
- 25mm ceramic disc cartridge enables slim, sleek design
- Water flow efficiency without compromising on performance Easy clean silicone aerator prevents limescale build up
- Durable finish in Chrome, Satin Black, Brushed Brass and Brushed Nickel
- Complete the look with Luna Showers, Baths, Basins, Toilets & Accessories

## **PRODUCT CODES**

68186BB6A Luna Wall Basin/Bath Mixer Brushed Brass

68186BL6A Luna Wall Basin/Bath Mixer Black

68186BN6A Luna Wall Basin/Bath Mixer Brushed Nickel

68186C6A Luna Wall Basin/bath mixer chrome