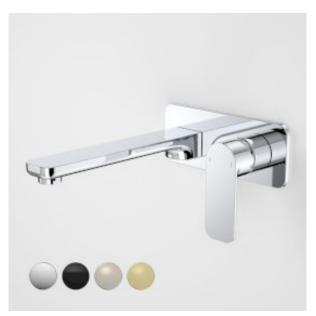

- Constructed from high quality brass for long-lasting durability
- Caroma tapware is 100% leak tested
- 25mm ceramic disc cartridge enables slim, sleek design
- Water flow efficiency without compromising on performance Easy clean silicone aerator prevents limescale build up
- Durable finish in Chrome, Satin Black, Brushed Brass and Brushed Nickel
- Complete the look with Luna Showers, Baths, Basins, Toilets & Accessories

## **PRODUCT CODES**

68186BB6A Luna Wall Basin/Bath Mixer Brushed Brass

68186BL6A Luna Wall Basin/Bath Mixer Black

68186BN6A Luna Wall Basin/Bath Mixer Brushed Nickel

68186C6A Luna Wall Basin/bath mixer chrome