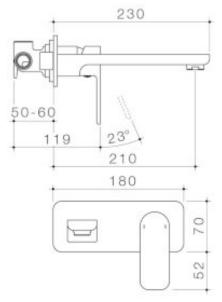

## LUNA WALL BASIN/BATH MIXER 6 STAR

## **PRODUCT CODES**

68186BB6A Luna Wall Basin/Bath Mixer Brushed Brass

68186BL6A Luna Wall Basin/Bath Mixer Black

68186BN6A Luna Wall Basin/Bath Mixer Brushed Nickel

68186C6A Luna Wall Basin/bath mixer chrome