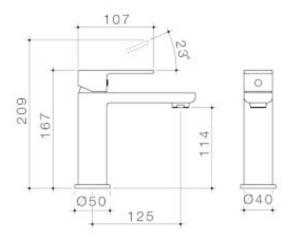

## LUNA BASIN MIXER 6 STAR







The Luna collection offers timeless and enduring bathroom essentials that are well-designed with Australian ingenuity to suit your lifestyle. The extensive product range features soft curves and sleek, modern designs in on-trend colours to create an everyday luxury bathroom experience.

- Constructed from high quality brass for long-lasting durability
- Caroma tapware is 100% leak tested
- 25mm ceramic disc cartridge enables slim, sleek design
- Water flow efficiency without compromising on performance
- Easy clean silicone aerator prevents limescale build up
- Durable finish in Chrome, Satin Black, Brushed Brass and Brushed Nickel

## **PRODUCT CODES**

68181C6A

| 68181C6A  | Luna | Basin | Mixer | 6 Star  |       |
|-----------|------|-------|-------|---------|-------|
| 68181BB6A |