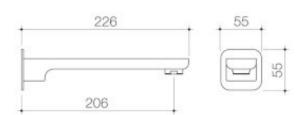

## LUNA WALL BASIN/BATH SPOUT 6 STAR

The Luna collection offers timeless and enduring bathroom essentials that are well-designed with Australian ingenuity to suit your lifestyle. The extensive product range features soft curves and sleek, modern designs in on-trend colours to create an everyday luxury bathroom experience.

- Constructed from high quality brass for long-lasting durability
- Caroma tapware is 100% leak tested
- 25mm ceramic disc cartridge enables slim, sleek design
- Water flow efficiency without compromising on performance
- Easy clean silicone aerator prevents limescale build up
- Durable finish in Chrome, Satin Black, Brushed Brass and Brushed Nickel