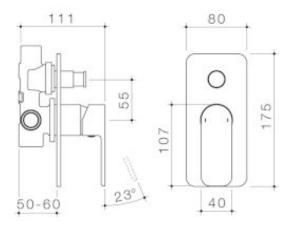

## **PRODUCT CODES**

68185C Luna Bath/Shower Mixer with Diverter

68185BB Luna Bath/Shower Mixer with Diverter Brushed Brass

68185BL Luna Bath/Shower Mixer with Diverter Black

68185BN Luna Bath/Shower Mixer with Diverter Brushed Nickel

68185C Luna Bath/Shower Mixer with Diverter