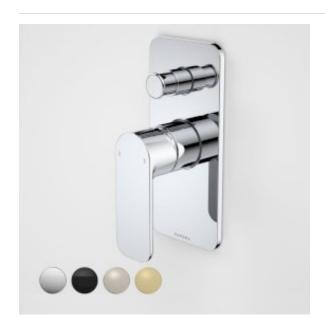

## LUNA BATH/SHOWER MIXER WITH DIVERTER

The Luna collection offers timeless and enduring bathroom essentials that are well-designed with Australian ingenuity to suit your lifestyle. The extensive product range features soft curves and sleek, modern designs in on-trend colours to create an everyday luxury bathroom experience.

- Constructed from high-quality durable materials
- Water flow efficiency without compromising on performance
- Caroma showers are 100% leak tested
- -Durable finish in Chrome, Satin Black, Brushed Brass and Brushed Nickel

## **PRODUCT CODES**

68185C Luna Bath/Shower Mixer with Diverter

68185BB Luna Bath/Shower Mixer with Diverter Brushed Brass

68185BL Luna Bath/Shower Mixer with Diverter Black

68185BN Luna Bath/Shower Mixer with Diverter Brushed Nickel