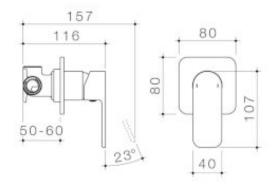

## LUNA BATH/SHOWER MIXER

## **PRODUCT CODES**

| 68184C  | Luna Bath/Shower Mixer                |
|---------|---------------------------------------|
| 68184BB | Luna Bath/Shower Mixer Brushed Brass  |
| 68184BL | Luna Bath/Shower Mixer Black          |
| 68184BN | Luna Bath/Shower Mixer Brushed Nickel |
| 68184C  | Luna Bath/Shower Mixer                |