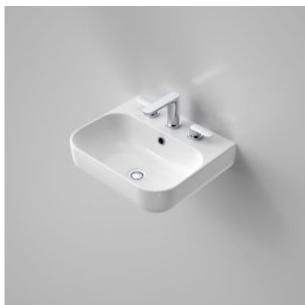

## CAROMA

LUNA WALL BASIN

## CAROMA

The Luna collection offers timeless and enduring bathroom essentials that are well-designed with Australian ingenuity to suit your lifestyle. The extensive product range features soft curves and sleek, modern designs in on-trend colours to create an everyday luxury bathroom experience.

- Wall basins create the illusion of more space in your bathroom
- 4 litre bowl capacity to overflow
- Includes flush-fitting white plug and waste
  Optional Eco bottle trap available in black, white and chrome
  Complete the look with Luna tapware, baths and toilet suites