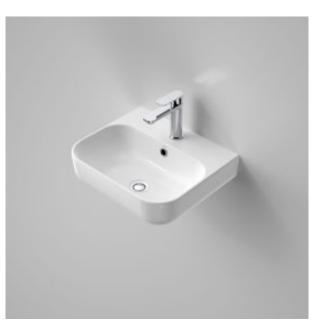

## CAROMA

LUNA WALL BASIN

## CAROMA

The Luna collection offers timeless and enduring bathroom essentials that are well-designed with Australian ingenuity to suit your lifestyle. The extensive product range features soft curves and sleek, modern designs in on-trend colours to create an everyday luxury bathroom experience.

- Wall basins create the illusion of more space in your bathroom
- 4 litre bowl capacity to overflow
- Includes flush-fitting white plug and waste
  Optional Eco bottle trap available in black, white and chrome
  Complete the look with Luna tapware, baths and toilet suites