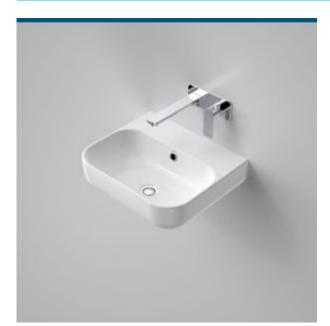

## CAROMA

LUNA WALL BASIN

## CAROMA

The Luna collection offers timeless and enduring bathroom essentials that are well-designed with Australian ingenuity to suit your lifestyle. The extensive product range features soft curves and sleek, modern designs in on-trend colours to create an everyday luxury bathroom experience.

- Wall basins create the illusion of more space in your bathroom
- 4 litre bowl capacity to overflow
- Includes flush-fitting white plug and waste
  Optional Eco bottle trap available in black, white and chrome
  Complete the look with Luna tapware, baths and toilet suites