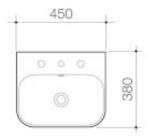

## **PRODUCT CODES**

| 874205W | Luna | Wall | Basin | 0TH |  |
|---------|------|------|-------|-----|--|
| 874215W | Luna | Wall | Basin | 1TH |  |
| 874235W | Luna | Wall | Basin | 3TH |  |