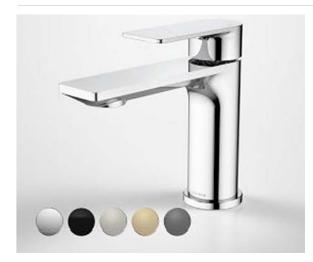

## URBANE II BASIN MIXER

## Caroma

Embracing a distinctly modern Australian style, the Caroma Urbane II Tapware Collection is a combination of functional and design unity. Supported by a beautiful and highly durable palette of 5 colour finishes including new PVD brushed brass, brushed nickel and gunmetal, as well as electroplated black and chrome, the collection can be tailored to suit a range of styles and tastes.

- Durable brass body construction

- European SoftPEX hoses provide superior durability, longer life and are free from impurities

- Concealed aerator with adjustable stream direction
- Superior 25mm ceramic disc cartridge eliminates drips and minimises maintenance  $% \left( {{{\boldsymbol{x}}_{i}}} \right)$
- Caroma tapware is 100% leak tested
- Water and energy efficient WELS 6 star flow rate (4.5L/min)
- Available in Chrome, Matte Black, PVD Brushed Nickel, PVD Brushed Brass, PVD Gunmetal
- -Australian designed and engineered
- 20 year warranty