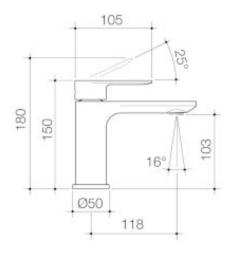

## SPECIFICATION

Product Type

WELS STAR RATING (OVERHEAD) WELS 6 Stars Rated, 4.5L/min

Basin