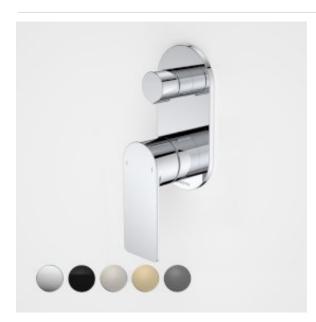

## URBANE II BATH / SHOWER MIXER WITH DIVERTER - ROUND COVER PLATE

32

Embracing a distinctly modern Australian style, the Caroma Urbane II Tapware Collection is a combination of functional and design unity. Supported by a beautiful and highly durable palette of 5 colour finishes including new PVD brushed brass, brushed nickel and gunnetal, as well as electroplated black and chrome, the collection can be tailored to suit a range of styles and tastes.

- Available in Chrome, Matte Black, PVD Brushed Nickel, PVD Brushed Brass, PVD Gunmetal