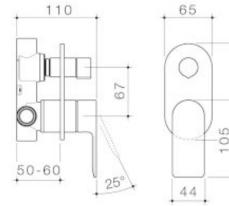

## URBANE II BATH / SHOWER MIXER WITH DIVERTER - ROUND COVER PLATE

32

Embracing a distinctly modern Australian style, the Caroma Urbane II Tapware Collection is a combination of functional and design unity. Supported by a beautiful and highly durable palette of 5 colour finishes including new PVD brushed brass, brushed nickel and gunnetal, as well as electroplated black and chrome, the collection can be tailored to suit a range of styles and tastes.