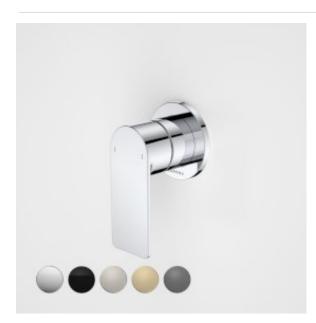

## URBANE II BATH / SHOWER MIXER - ROUND COVER PLATE

Embracing a distinctly modern Australian style, the Caroma Urbane II Tapware Collection is a combination of functional and design unity. Supported by a beautiful and highly durable palette of 5 colour finishes including new PVD brushed brass, brushed nickel and gummetal, as well as electroplated black and chrome, the collection can be tailored to suit a range of styles and tastes.

- Available in Chrome, Matte Black, PVD Brushed Nickel, PVD Brushed Brass, PVD Gunmetal