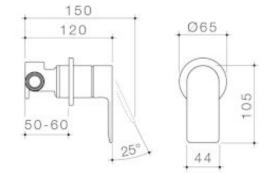

- Australian designed and engineered
- Durable brass body construction
- Superior 35mm ceramic disc cartridge
- 100% leak tested
- Interchangeable trim kits allow colour/finish to be changed post installation

## **PRODUCT CODES**

- 99648C Urbane II Bath / Shower Mixer Round Cover Plate
- 996488 Urbane II Bath / Shower Mixer Round Cover Plate Matte
- 99648BB Urbane II Bath / Shower Mixer Round Cover Plate -Brushed Brass
- 99648BN Urbane II Bath / Shower Mixer Round Cover Plate -Brushed Nickel
- 99648C Urbane II Bath / Shower Mixer Round Cover Plate Chrome
- $\rm 99648GM$  Urbane II Bath / Shower Mixer Round Cover Plate Gunmetal