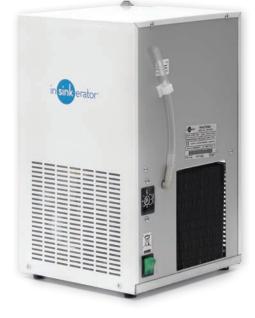

## **NeoChiller®** Specifications

- · Small, compact domestic chiller unit
- · Designed for easy installation under the kitchen sink
- · Dispenses up to 7 litres per hour of cold, still water between 3°C and 10°C
- · Filtered to remove impurities and odours, without affecting the waters natural mineral content
- · Ice-bank cooling technology for optimum performance
- · Standard 3-pin plug that plugs straight into a wall socket.
- CE approved