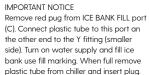

size of 1.3KW.
- Quiet, energy-efficient operation.
- Easy installation with tool-free connections and dry-start protection.
- Standard 3-pin plug that plugs straight into a wall socket.







## **NeoChiller®** Specifications





- · Small, compact domestic chiller unit
- · Designed for easy installation under the kitchen sink
- · Dispenses up to 7 litres per hour of cold, still water between 3°C and 10°C
- · Filtered to remove impurities and odours, without affecting the waters natural mineral content
- · Ice-bank cooling technology for optimum performance
- · Standard 3-pin plug that plugs straight into a wall socket.
- CE approved







Placement guide with minimum clearances for NeoChiller installation.



It is recommended to have cabinetry vented to create adequate air-flow.