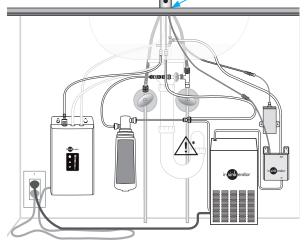

## NeoTank® Specifications

- NeoTank is only about the size of a toaster, making it easy to hang on the back wall under your kitchen bench with minimum fuss.
- The 2.5 litre capacity is easily sufficient for most kitchen tasks while reducing the heating requirement and saving you energy costs.
- Finger-tip control with a touch-panel display for precise temperature adjustment.
- Able to run on a standard electrical circuit drawing 5.6AMPs with an element size of 1.3KW.
- Quiet, energy-efficient operation.
- Easy installation with tool-free connections and dry-start protection.
- Standard 3-pin plug that plugs straight into a wall socket.

## **NeoChiller®** Specifications

- · Small, compact domestic chiller unit
- · Designed for easy installation under the kitchen sink
- · Dispenses up to 7 litres per hour of cold, still water between 3°C and 10°C
- · Filtered to remove impurities and odours, without affecting the waters natural mineral content
- · Ice-bank cooling technology for optimum performance
- · Standard 3-pin plug that plugs straight into a wall socket.
- CE approved

Placement guide with minimum clearances for NeoChiller installation.

It is recommended to have cabinetry vented to create adequate air-flow.