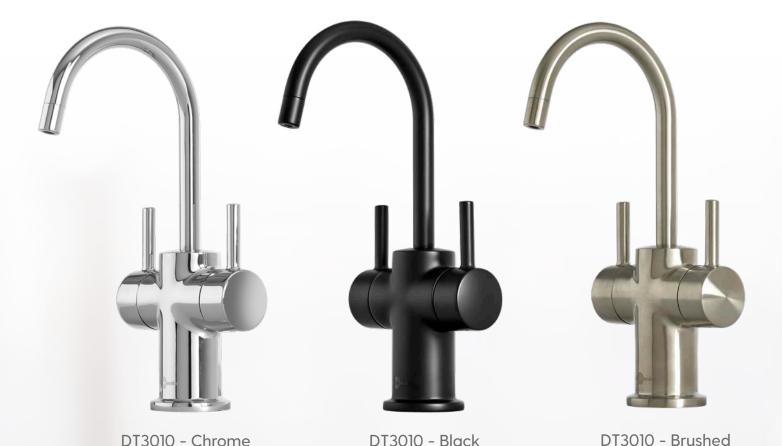

## DUALTAP DT3010

**Hot & Chilled Water Tap** 

Product Code: DT3010-MBLK

- · Instant filtered near boiling and filtered chilled water.
- · Gentle touch, two lever dispenser
- · Spring loaded return safety mechanism
- · Elegant swivelling spout. Tap insulated from heat.
- Tap mounted on either the kitchen work surface or sink. (35mm-38mm hole required in bench)
- Reduce chlorine, lead, and other unpleasant tastes, chemicals and odours from the water.
- · Easy to install 2.5 litre stainless steel NeoTank.
- · Easy to install 5 litre NeoChiller
- $\boldsymbol{\cdot}$  Both tanks plug directly into electrical sockets close to appliance.
- · 3-Year Warranty.