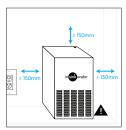

Placement guide with minimum clearances for NeoChiller installation.

It is recommended to have cabinetry vented to create adequate air-flow.