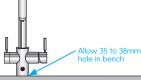

## DUALTAP DT3010

**Hot & Chilled Water Tap** 

Product Code: DT3010-MBLK

- · Instant filtered near boiling and filtered chilled water.
- · Gentle touch, two lever dispenser
- · Spring loaded return safety mechanism
- · Elegant swivelling spout. Tap insulated from heat.
- Tap mounted on either the kitchen work surface or sink. (35mm-38mm hole required in bench)
- Reduce chlorine, lead, and other unpleasant tastes, chemicals and odours from the water.
- · Easy to install 2.5 litre stainless steel NeoTank.
- · Easy to install 5 litre NeoChiller
- $\boldsymbol{\cdot}$  Both tanks plug directly into electrical sockets close to appliance.
- · 3-Year Warranty.