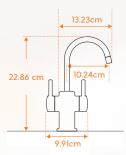

## DUALTAP DT3010

**Hot & Chilled Water Tap** 

Product Code: DT3010-MBLK

- · Instant filtered near boiling and filtered chilled water.
- · Gentle touch, two lever dispenser
- · Spring loaded return safety mechanism
- · Elegant swivelling spout. Tap insulated from heat.
- Tap mounted on either the kitchen work surface or sink. (35mm-38mm hole required in bench)
- Reduce chlorine, lead, and other unpleasant tastes, chemicals and odours from the water.
- · Easy to install 2.5 litre stainless steel NeoTank.
- · Easy to install 5 litre NeoChiller
- $\boldsymbol{\cdot}$  Both tanks plug directly into electrical sockets close to appliance.
- · 3-Year Warranty.