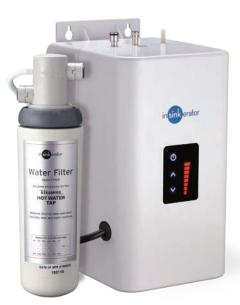

## NeoTank® Specifications

- NeoTank is only about the size of a toaster, making it easy to hang on the back wall under your kitchen bench with minimum fuss.
- The 2.5 litre capacity is easily sufficient for most kitchen tasks while reducing the heating requirement and saving you energy costs.
- Finger-tip control with a touch-panel display for precise temperature adjustment.
- Able to run on a standard electrical circuit drawing 5.6AMPs with an element size of 1.3KW.
- Quiet, energy-efficient operation.
- Easy installation with tool-free connections and dry-start protection.
- Standard 3-pin plug that plugs straight into a wall socket.

## **NeoChiller®** Specifications

- · Small, compact domestic chiller unit
- · Designed for easy installation under the kitchen sink
- · Dispenses up to 7 litres per hour of cold, still water between 3°C and 10°C
- · Filtered to remove impurities and odours, without affecting the waters natural mineral content
- · Ice-bank cooling technology for optimum performance
- · Standard 3-pin plug that plugs straight into a wall socket.
- CE approved