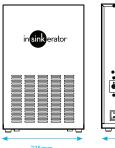

Placement guide with minimum clearances for NeoChiller installation.

It is recommended to have cabinetry vented to create adequate air-flow.