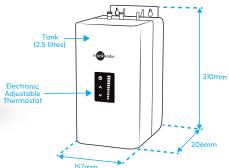

## NeoTank® Specifications

- NeoTank is only about the size of a toaster, making it easy to hang on the back wall under your kitchen bench with minimum fuss.
- The 2.5 litre capacity is easily sufficient for most kitchen tasks while reducing the heating requirement and saving you energy costs.
- Finger-tip control with a touch-panel display for precise temperature adjustment.
- Able to run on a standard electrical circuit drawing 5.6AMPs with an element size of 1.3KW.
- Quiet, energy-efficient operation.
- Easy installation with tool-free connections and dry-start protection.
- Standard 3-pin plug that plugs straight into a wall socket.