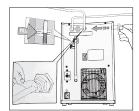

## **NeoChiller®** Specifications

- · Small, compact domestic chiller unit
- · Designed for easy installation under the kitchen sink
- · Dispenses up to 7 litres per hour of cold, still water between 3°C and 10°C
- · Filtered to remove impurities and odours, without affecting the waters natural mineral content
- · Ice-bank cooling technology for optimum performance
- · Standard 3-pin plug that plugs straight into a wall socket.
- CE approved