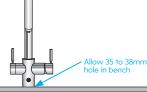

## **Features & Specification**

**DUALTAP DT3020** 

**Hot & Chilled Water Tap** 

Product Code: DT3020-MBLK

- · Instant filtered near boiling and filtered chilled water.
- · Gentle touch, two lever dispenser
- Spring loaded return safety mechanism
- · Elegant swivelling spout. Tap insulated from heat.
- Tap mounted on either the kitchen work surface or sink. (35mm-38mm hole required in bench)
- Reduce chlorine, lead, and other unpleasant tastes, chemicals and odours from the water.
- · Easy to install 2.5 litre stainless steel NeoTank.
- · Easy to install 5 litre NeoChiller
- · Both tanks plug directly into electrical sockets close to appliance.
- · 3-Year Warranty.