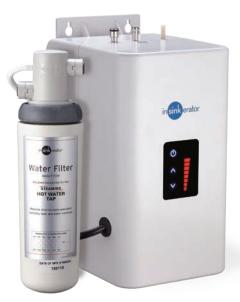

## NeoTank® Specifications

- NeoTank is only about the size of a toaster, making it easy to hang on the back wall under your kitchen bench with minimum fuss.
- The 2.5 litre capacity is easily sufficient for most kitchen tasks while reducing the heating requirement and saving you energy costs.
- Finger-tip control with a touch-panel display for precise temperature adjustment.
- Able to run on a standard electrical circuit drawing 5.6AMPs with an element size of 1.3KW.
- Quiet, energy-efficient operation.
- Easy installation with tool-free connections and dry-start protection.
- Standard 3-pin plug that plugs straight into a wall socket.