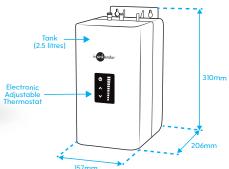

## NeoTank® Specifications

- NeoTank is only about the size of a toaster, making it easy to hang on the back wall under your kitchen bench with minimum fuss.
- The 2.5 litre capacity is easily sufficient for most kitchen tasks while reducing the heating requirement and saving you energy costs.
- Finger-tip control with a touch-panel display for precise temperature adjustment.
- Able to run on a standard electrical circuit drawing 5.6AMPs with an element size of 1.3KW.
- Quiet, energy-efficient operation.
- Easy installation with tool-free connections and dry-start protection.
- Standard 3-pin plug that plugs straight into a wall socket.

Placement guide with minimum clearances for NeoTank installation.

It is recommended to have cabinetry vented to create adequate air-flow.