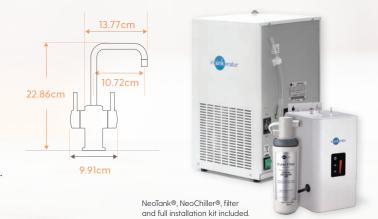

## NeoTank® Specifications

- NeoTank is only about the size of a toaster, making it easy to hang on the back wall under your kitchen bench with minimum fuss.
- The 2.5 litre capacity is easily sufficient for most kitchen tasks while reducing the heating requirement and saving you energy costs.
- Finger-tip control with a touch-panel display for precise temperature adjustment.
- Able to run on a standard electrical circuit drawing 5.6AMPs with an element size of 1.3KW.
- Quiet, energy-efficient operation.
- Easy installation with tool-free connections and dry-start protection.
- Standard 3-pin plug that plugs straight into a wall socket.

- · Small, compact domestic chiller unit
- · Designed for easy installation under the kitchen sink
- · Dispenses up to 7 litres per hour of cold, still water between 3°C and 10°C
- · Filtered to remove impurities and odours, without affecting the waters natural mineral content
- · Ice-bank cooling technology for optimum performance
- · Standard 3-pin plug that plugs straight into a wall socket.
- CE approved

Placement guide with minimum clearances for NeoTank installation.

It is recommended to have cabinetry vented to create adequate air-flow.