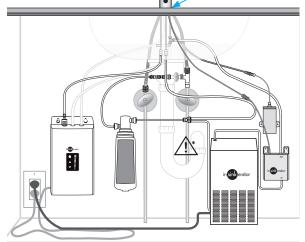

Placement guide with minimum clearances for NeoTank installation.

It is recommended to have cabinetry vented to create adequate air-flow.