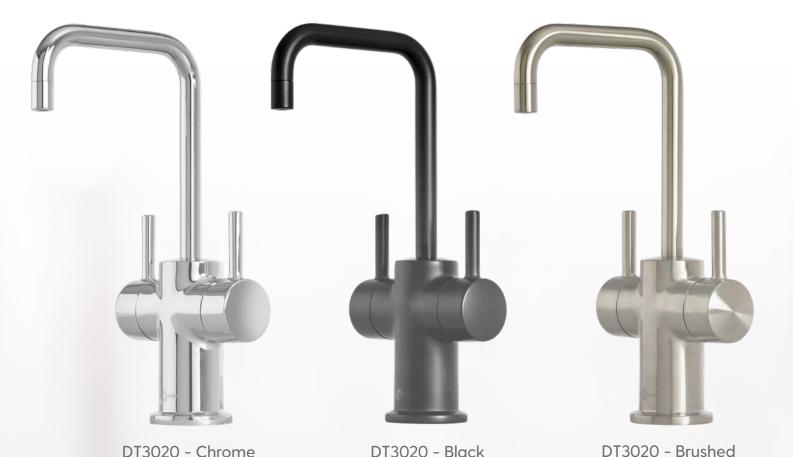

## **Features & Specification**

**DUALTAP DT3020** 

**Hot & Chilled Water Tap** 

Product Code: DT3020-MBLK

- · Instant filtered near boiling and filtered chilled water.
- · Gentle touch, two lever dispenser
- Spring loaded return safety mechanism
- · Elegant swivelling spout. Tap insulated from heat.
- Tap mounted on either the kitchen work surface or sink. (35mm-38mm hole required in bench)
- Reduce chlorine, lead, and other unpleasant tastes, chemicals and odours from the water.
- · Easy to install 2.5 litre stainless steel NeoTank.
- · Easy to install 5 litre NeoChiller
- · Both tanks plug directly into electrical sockets close to appliance.
- · 3-Year Warranty.