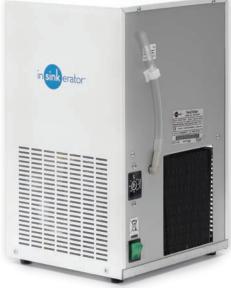

- · Small, compact domestic chiller unit
- · Designed for easy installation under the kitchen sink
- · Dispenses up to 7 litres per hour of cold, still water between 3°C and 10°C
- · Filtered to remove impurities and odours, without affecting the waters natural mineral content
- · Ice-bank cooling technology for optimum performance
- · Standard 3-pin plug that plugs straight into a wall socket.
- CE approved