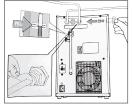

## NeoTank® Specifications

- NeoTank is only about the size of a toaster, making it easy to hang on the back wall under your kitchen bench with minimum fuss.
- The 2.5 litre capacity is easily sufficient for most kitchen tasks while reducing the heating requirement and saving you energy costs.
- Finger-tip control with a touch-panel display for precise temperature adjustment.
- Able to run on a standard electrical circuit drawing 5.6AMPs with an element size of 1.3KW.
- Quiet, energy-efficient operation.
- Easy installation with tool-free connections and dry-start protection.
- Standard 3-pin plug that plugs straight into a wall socket.

- · Small, compact domestic chiller unit
- · Designed for easy installation under the kitchen sink
- · Dispenses up to 7 litres per hour of cold, still water between 3°C and 10°C
- · Filtered to remove impurities and odours, without affecting the waters natural mineral content
- · Ice-bank cooling technology for optimum performance
- · Standard 3-pin plug that plugs straight into a wall socket.
- CE approved