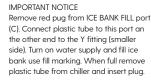

- · Small, compact domestic chiller unit
- · Designed for easy installation under the kitchen sink
- · Dispenses up to 7 litres per hour of cold, still water between 3°C and 10°C
- · Filtered to remove impurities and odours, without affecting the waters natural mineral content
- · Ice-bank cooling technology for optimum performance
- · Standard 3-pin plug that plugs straight into a wall socket.
- CE approved