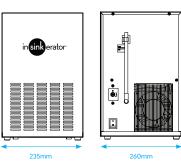

- · Small, compact domestic chiller unit
- · Designed for easy installation under the kitchen sink
- · Dispenses up to 7 litres per hour of cold, still water between 3°C and 10°C
- · Filtered to remove impurities and odours, without affecting the waters natural mineral content
- · Ice-bank cooling technology for optimum performance
- · Standard 3-pin plug that plugs straight into a wall socket.
- CE approved