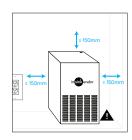

Placement guide with minimum clearances for NeoTank installation.

It is recommended to have cabinetry vented to create adequate air-flow.