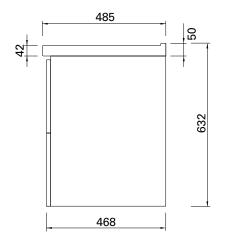

## TECHNICAL DRAWINGS

Front

Side

#### NOTES

Drawing indicates the technical measurement only and is not a reflection of how the unit will look. Sizes are nominal only. All drawings in millimeters. Drawings not to scale.