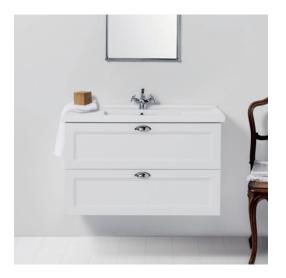

English Classic

DESCRIPTION

English Classic 1000 Wall-Hung Vanity – 2 Drawer, Matte English White

Burlington

PRODUCT CODE ENG100D2WH

### FEATURES

- Dimensions: W1000 x H632 x D485 mm
- Available in single bowl: 600, 700, 800 and 1000mm widths
- Ceramic top with overflow from Europe.
- Cabinet features Edwardian design with matte English White paint finish or in your choice of custom matte or satin paint colour^.
- The paint used on our products is polyurethane or UV based. It is five times harder and more durable than lacquer finishes.
- Soft-close drawers. New drawer heights offer storage variations.
- Traditional handles available in polished chrome, satin black, antique bronze or antique pewter.
- Matches perfectly with our Burlington tapware & accessories range.

P +64 3 343 0969 F +64 3 343 0967

English Classic

DESCRIPTION English Classic 1000 Wall-Hung Vanity – 2 Drawer, Matte English White

Burlington®

PRODUCT CODE ENG100D2WH