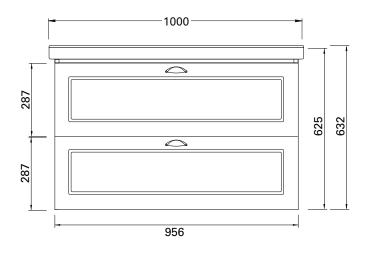

## TECHNICAL DRAWINGS

Front

Side

#### NOTES

Drawing indicates the technical measurement only and is not a reflection of how the unit will look. Sizes are nominal only. All drawings in millimeters. Drawings not to scale.