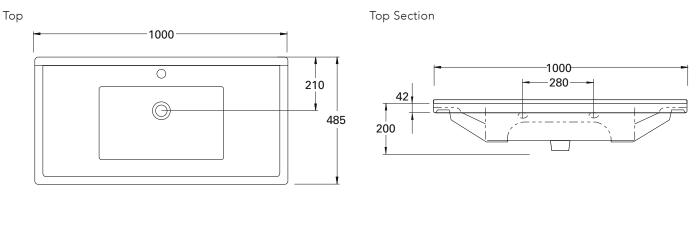

## TECHNICAL DRAWINGS

Front

Side

#### NOTES

Drawing indicates the technical measurement only and is not a reflection of how the unit will look. Sizes are nominal only. All drawings in millimeters. Drawings not to scale.