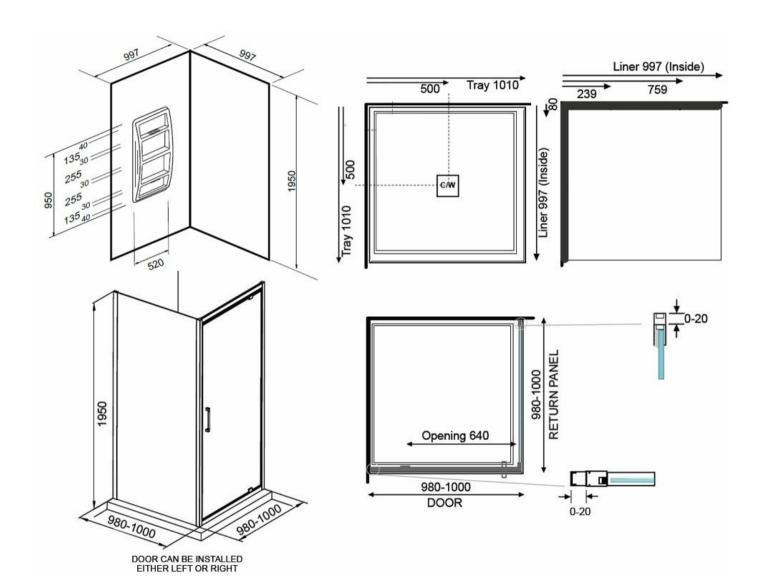

## EVOLVE SHOWER SQUARE 1000X1000 2 SIDED - CENTRE WASTE TRAY MOULDED WALL 11982.xx

**ELEMENTI** 

| Â  | Residential/Light<br>Commercial Use | Suitable for Residential/Light Commercial Use (Kitchens,<br>Bathrooms and Laundries in Hotels, Motels and<br>Retirement Villages).    |
|----|-------------------------------------|---------------------------------------------------------------------------------------------------------------------------------------|
| 1  | Guarantee                           | 1 Year Guarantee on shower enclosure seals and drip strips                                                                            |
| 10 | Guarantee                           | 10 Year Guarantee* Terms & Conditions apply                                                                                           |
| 8  | Rear Upstand                        | 40mm rear upstand and interlocking side channels ensure water stays within the tray.                                                  |
|    | Safety Lip                          | A 5mm Safety Lip on the front edge of the tray, creates more surface to silicone preventing leakage from under the door or extrusion. |