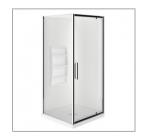

Step into a new world of showering with the Evolve Overheight Enclosure. The European minimalist design of Evolve features our new smooth flat profile tray with integrated square waste and premium fittings to provide a luxurious shower experience.