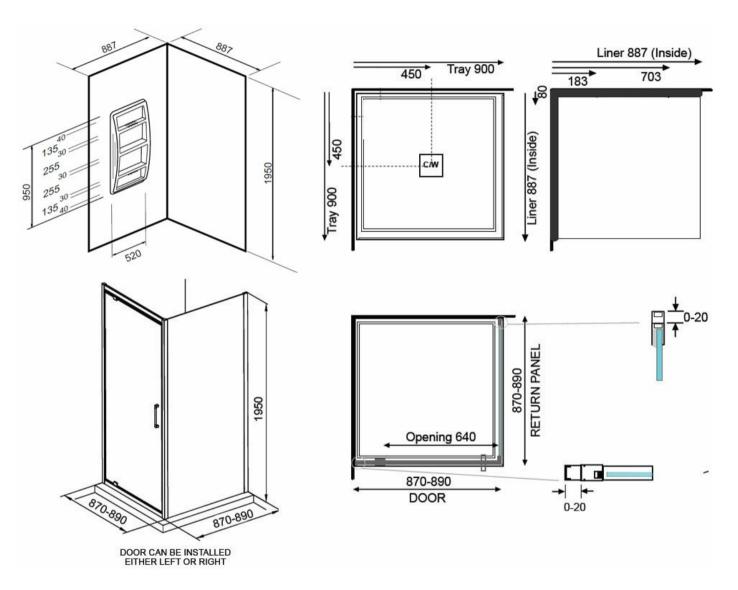

## EVOLVE SHOWER SQUARE 900x900 2 SIDED - CENTRE WASTE TRAY MOULDED WALL

**ELEMENTI** 

11958.xx

| Â  | Residential/Light<br>Commercial Use | Suitable for Residential/Light Commercial Use (Kitchens,<br>Bathrooms and Laundries in Hotels, Motels and<br>Retirement Villages).    |
|----|-------------------------------------|---------------------------------------------------------------------------------------------------------------------------------------|
| 1  | Guarantee                           | 1 Year Guarantee on shower enclosure seals and drip strips                                                                            |
| 10 | Guarantee                           | 10 Year Guarantee* Terms & Conditions apply                                                                                           |
|    | Safety Lip                          | A 5mm Safety Lip on the front edge of the tray, creates more surface to silicone preventing leakage from under the door or extrusion. |