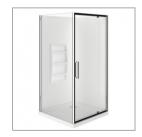

Step into a new world of showering with the Evolve Overheight Enclosure. The European minimalist design of Evolve features our new smooth flat profile tray with integrated square waste and premium fittings to provide a luxurious shower experience.