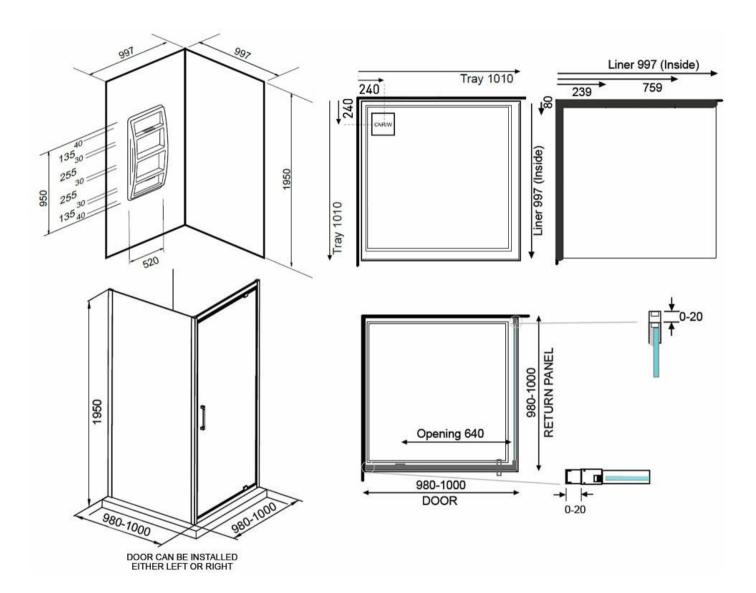

## EVOLVE SHOWER SQUARE 1000X1000 2 SIDED - CORNER WASTE TRAY MOULDED WALL 11979.xx

**ELEMENTI** 

| Â  | Residential/Light<br>Commercial Use | Suitable for Residential/Light Commercial Use (Kitchens,<br>Bathrooms and Laundries in Hotels, Motels and<br>Retirement Villages).    |
|----|-------------------------------------|---------------------------------------------------------------------------------------------------------------------------------------|
| 1  | Guarantee                           | 1 Year Guarantee on shower enclosure seals and drip strips                                                                            |
| 10 | Guarantee                           | 10 Year Guarantee* Terms & Conditions apply                                                                                           |
| 0  | Rear Upstand                        | 40mm rear upstand and interlocking side channels ensure water stays within the tray.                                                  |
|    | Safety Lip                          | A 5mm Safety Lip on the front edge of the tray, creates more surface to silicone preventing leakage from under the door or extrusion. |

Step into a new world of showering with the Evolve Overheight Enclosure. The European minimalist design of Evolve features our new smooth flat profile tray with integrated square waste and premium fittings to provide a luxurious shower experience.