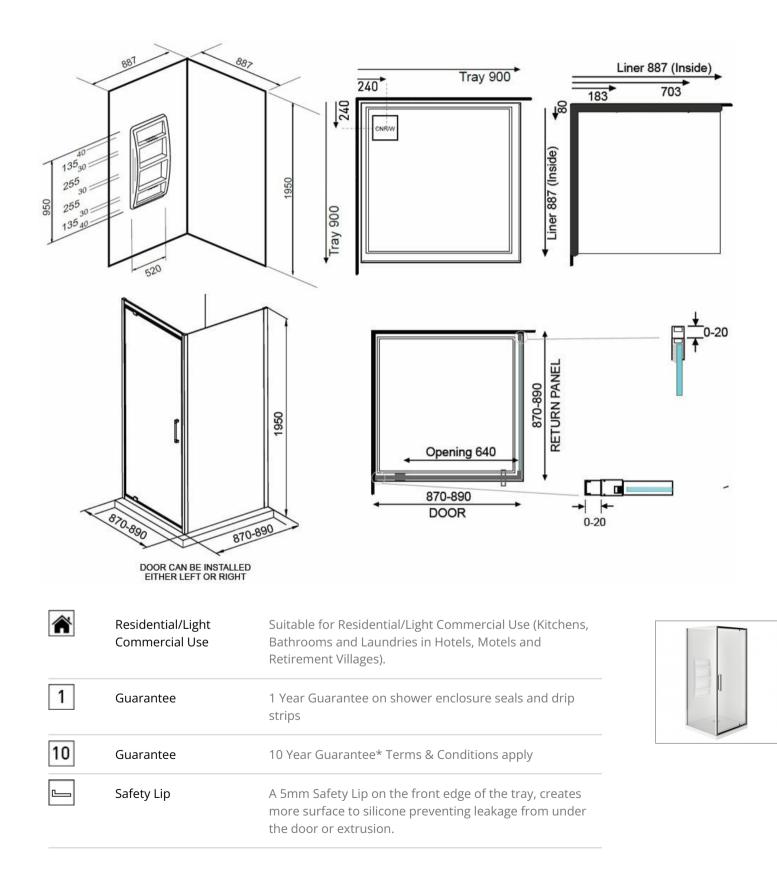

## EVOLVE SHOWER SQUARE 900x900 2 SIDED - CORNER WASTE TRAY MOULDED WALL

ELEMENTI

11955.xx

| 8 <b>9</b> 8 | Nano Technology | NANO glass (ClearShield) has been specially developed<br>by Ritec using advanced NANO technology creating a non<br>stick surface. This award winning technology makes glass<br>easier to clean and resists staining and discolouration. |
|--------------|-----------------|-----------------------------------------------------------------------------------------------------------------------------------------------------------------------------------------------------------------------------------------|
| $\checkmark$ | AS NZS 2208     | Safety Glass tested to AS NZS 2208<br>standard.                                                                                                                                                                                         |
| 1            | Easy Clean      | Easy Clean Design. Removable rollers and door seals also allow for easy cleaning.                                                                                                                                                       |
| <b>R</b>     | Weight Tested   | Weight Tested to 200kg                                                                                                                                                                                                                  |