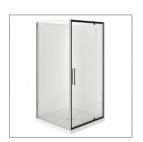

Step into a new world of showering with the Evolve Overheight Enclosure. The European minimalist design of Evolve features our new smooth flat profile tray with integrated square waste and premium fittings to provide a luxurious shower experience.