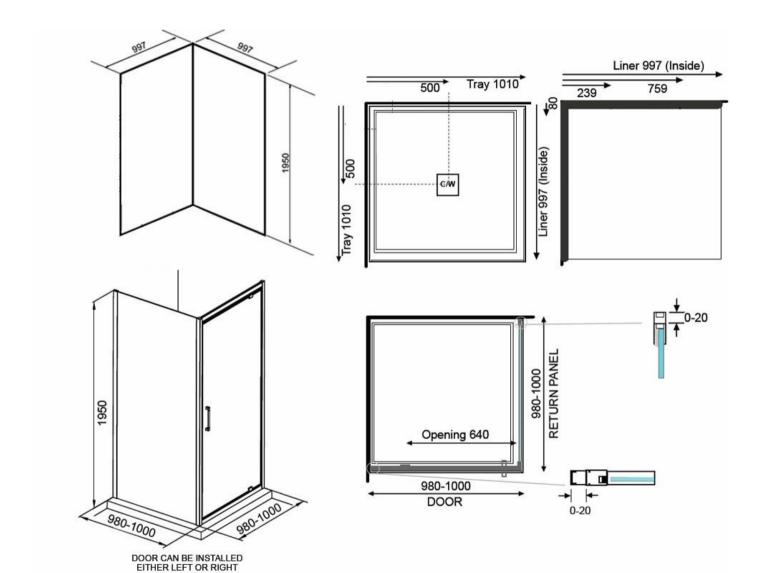

## EVOLVE SHOWER SQUARE 1000X1000 2 SIDED - CENTRE WASTE TRAY FLAT WALL 11976.xx

**ELEMENTI** 

| Â  | Residential/Light<br>Commercial Use | Suitable for Residential/Light Commercial Use (Kitchens,<br>Bathrooms and Laundries in Hotels, Motels and<br>Retirement Villages).    |
|----|-------------------------------------|---------------------------------------------------------------------------------------------------------------------------------------|
| 1  | Guarantee                           | 1 Year Guarantee on shower enclosure seals and drip strips                                                                            |
| 10 | Guarantee                           | 10 Year Guarantee* Terms & Conditions apply                                                                                           |
| 0  | Rear Upstand                        | 40mm rear upstand and interlocking side channels ensure water stays within the tray.                                                  |
|    | Safety Lip                          | A 5mm Safety Lip on the front edge of the tray, creates more surface to silicone preventing leakage from under the door or extrusion. |

Step into a new world of showering with the Evolve Overheight Enclosure. The European minimalist design of Evolve features our new smooth flat profile tray with integrated square waste and premium fittings to provide a luxurious shower experience.