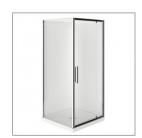

Step into a new world of showering with the Evolve Overheight Enclosure. The European minimalist design of Evolve features our new smooth flat profile tray with integrated square waste and premium fittings to provide a luxurious shower experience.