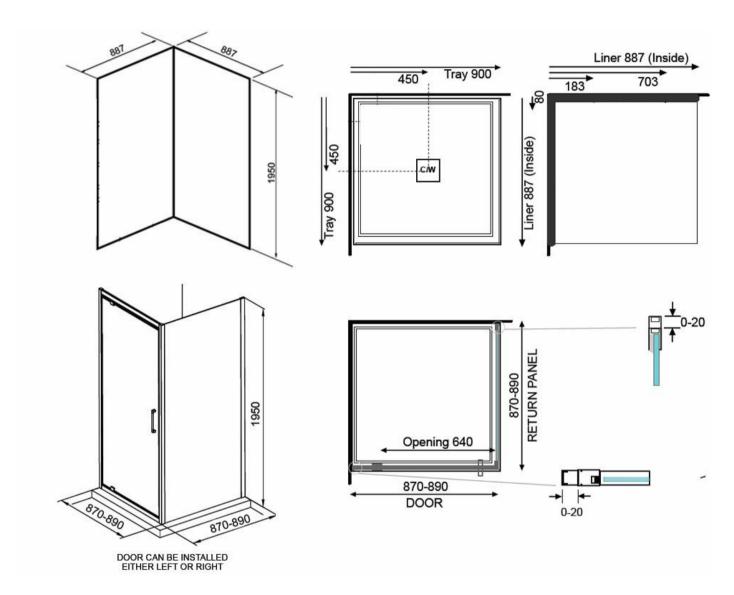

## EVOLVE SHOWER SQUARE 900x900 2 SIDED - CENTRE WASTE TRAY FLAT WALL

**ELEMENTI** 

11952.xx

| Â  | Residential/Light<br>Commercial Use | Suitable for Residential/Light Commercial Use (Kitchens,<br>Bathrooms and Laundries in Hotels, Motels and<br>Retirement Villages).    |
|----|-------------------------------------|---------------------------------------------------------------------------------------------------------------------------------------|
| 1  | Guarantee                           | 1 Year Guarantee on shower enclosure seals and drip strips                                                                            |
| 10 | Guarantee                           | 10 Year Guarantee* Terms & Conditions apply                                                                                           |
|    | Safety Lip                          | A 5mm Safety Lip on the front edge of the tray, creates more surface to silicone preventing leakage from under the door or extrusion. |