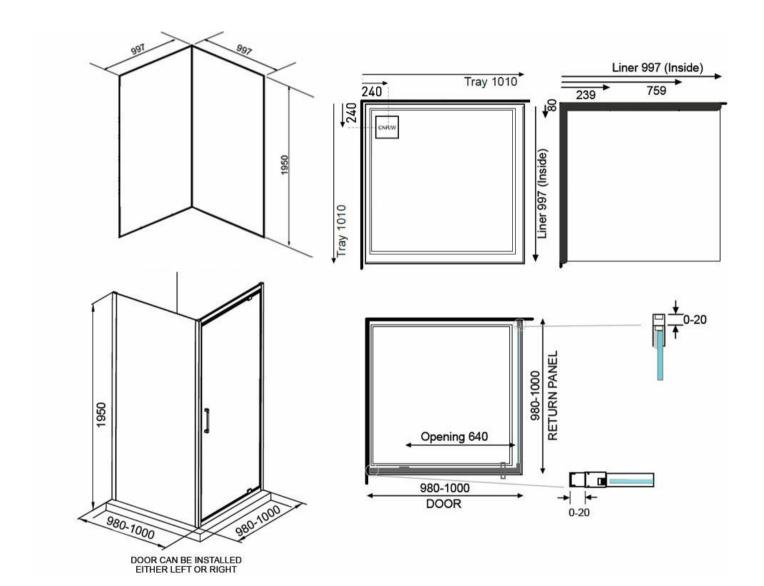

## EVOLVE SHOWER SQUARE 1000X1000 2 SIDED - CORNER WASTE TRAY FLAT WALL 11973.xx

**ELEMENTI** 

|          | Residential/Light<br>Commercial Use | Suitable for Residential/Light Commercial Use (Kitchens, Bathrooms and Laundries in Hotels, Motels and Retirement Villages). |
|----------|-------------------------------------|------------------------------------------------------------------------------------------------------------------------------|
| 1        | Guarantee                           | 1 Year Guarantee on shower enclosure seals and drip strips                                                                   |
| 5        | Guarantee                           | 5 Year Guarantee on Black<br>Finish                                                                                          |
| 10       | Guarantee                           | 10 Year Guarantee* Terms & Conditions apply                                                                                  |
| <b>8</b> | Rear Upstand                        | 40mm rear upstand and interlocking side channels ensure water stays within the tray.                                         |

|              | Safety Lip      | A 5mm Safety Lip on the front edge of the tray, creates more surface to silicone preventing leakage from under the door or extrusion.                                                                                                   |
|--------------|-----------------|-----------------------------------------------------------------------------------------------------------------------------------------------------------------------------------------------------------------------------------------|
| <b>8</b>     | Nano Technology | NANO glass (ClearShield) has been specially developed<br>by Ritec using advanced NANO technology creating a non<br>stick surface. This award winning technology makes glass<br>easier to clean and resists staining and discolouration. |
| $\checkmark$ | AS NZS 2208     | Safety Glass tested to AS NZS 2208 standard.                                                                                                                                                                                            |
| ·•           | Easy Clean      | Easy Clean Design. Removable rollers and door seals also allow for easy cleaning.                                                                                                                                                       |
| <b>₽</b>     | Weight Tested   | Weight Tested to<br>200kg                                                                                                                                                                                                               |