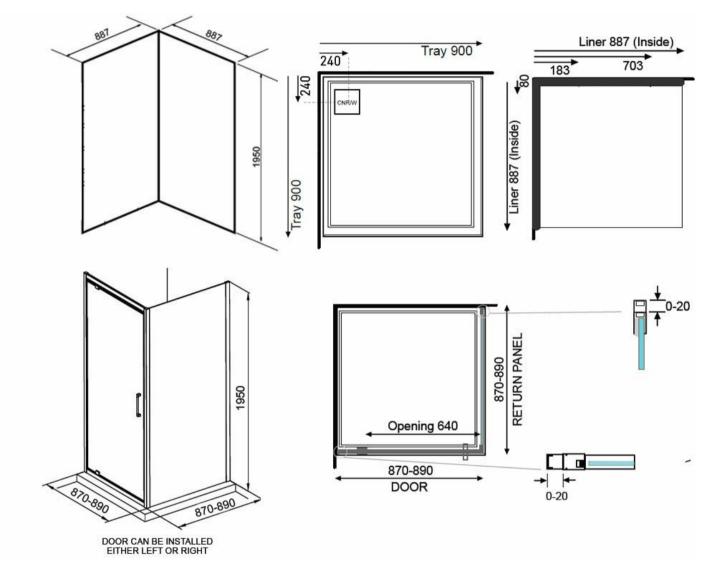

## EVOLVE SHOWER SQUARE 900x900 2 SIDED - CORNER WASTE TRAY FLAT WALL 11949.xx

**ELEMENTI** 

|    | Residential/Light<br>Commercial Use | Suitable for Residential/Light Commercial Use (Kitchens,<br>Bathrooms and Laundries in Hotels, Motels and<br>Retirement Villages).    |
|----|-------------------------------------|---------------------------------------------------------------------------------------------------------------------------------------|
| 1  | Guarantee                           | 1 Year Guarantee on shower enclosure seals and drip strips                                                                            |
| 10 | Guarantee                           | 10 Year Guarantee* Terms & Conditions apply                                                                                           |
|    | Safety Lip                          | A 5mm Safety Lip on the front edge of the tray, creates more surface to silicone preventing leakage from under the door or extrusion. |