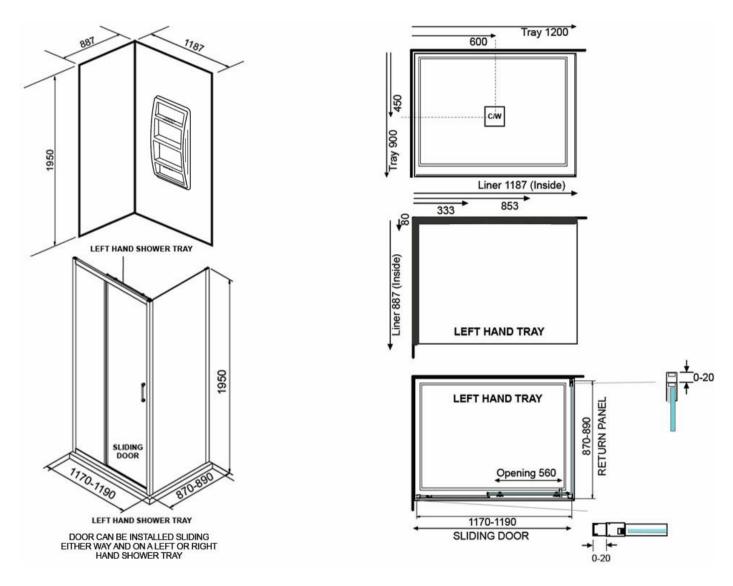

## EVOLVE SHOWER SQUARE 1200X900 2 SIDED - MOULDED WALL LEFT 12003.xx

**ELEMENTI** 

|    | Residential/Light<br>Commercial Use | Suitable for Residential/Light Commercial Use (Kitchens,<br>Bathrooms and Laundries in Hotels, Motels and<br>Retirement Villages).    |
|----|-------------------------------------|---------------------------------------------------------------------------------------------------------------------------------------|
| 1  | Guarantee                           | 1 Year Guarantee on shower enclosure seals and drip strips                                                                            |
| 10 | Guarantee                           | 10 Year Guarantee* Terms & Conditions apply                                                                                           |
|    | Safety Lip                          | A 5mm Safety Lip on the front edge of the tray, creates more surface to silicone preventing leakage from under the door or extrusion. |