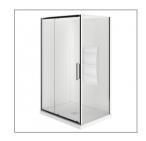

Step into a new world of showering with the Evolve Overheight Enclosure. The European minimalist design of Evolve features our new smooth flat profile tray with integrated square waste and premium fittings to provide a luxurious shower experience.