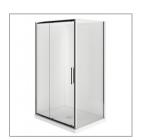

Step into a new world of showering with the Evolve Overheight Enclosure. The European minimalist design of Evolve features our new smooth flat profile tray with integrated square waste and premium fittings to provide a luxurious shower experience.