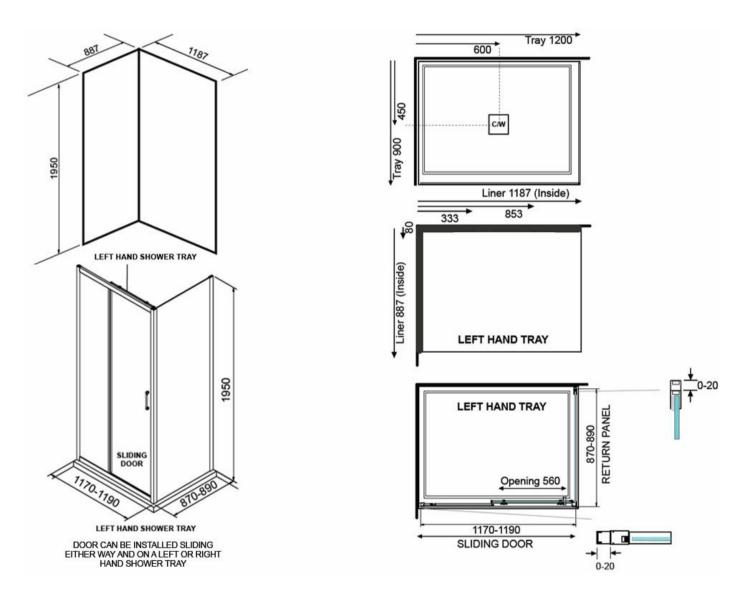

## EVOLVE SHOWER SQUARE 1200X900 2 SIDED - FLAT WALL LEFT 11997.xx

**ELEMENTI** 

| Â  | Residential/Light<br>Commercial Use | Suitable for Residential/Light Commercial Use (Kitchens,<br>Bathrooms and Laundries in Hotels, Motels and<br>Retirement Villages).    |
|----|-------------------------------------|---------------------------------------------------------------------------------------------------------------------------------------|
| 1  | Guarantee                           | 1 Year Guarantee on shower enclosure seals and drip strips                                                                            |
| 10 | Guarantee                           | 10 Year Guarantee* Terms & Conditions apply                                                                                           |
|    | Safety Lip                          | A 5mm Safety Lip on the front edge of the tray, creates more surface to silicone preventing leakage from under the door or extrusion. |

Step into a new world of showering with the Evolve Overheight Enclosure. The European minimalist design of Evolve features our new smooth flat profile tray with integrated square waste and premium fittings to provide a luxurious shower experience.