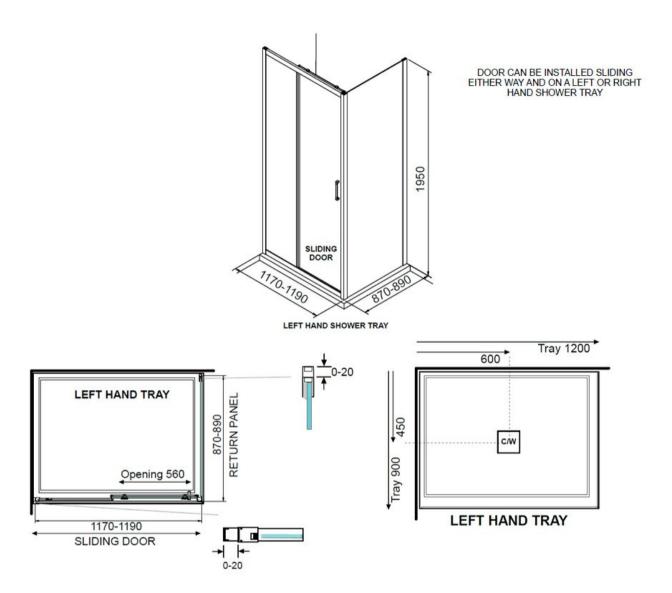

## ELEMENTI TILED SHOWER SQUARE 1200 X 900 - LEFT CENTRE WASTE

**ELEMENTI** 

11657.xx

|    | Residential/Light<br>Commercial Use | Suitable for Residential/Light Commercial Use (Kitchens,<br>Bathrooms and Laundries in Hotels, Motels and<br>Retirement Villages).    |
|----|-------------------------------------|---------------------------------------------------------------------------------------------------------------------------------------|
| 1  | Guarantee                           | 1 Year Guarantee on shower enclosure seals and drip strips                                                                            |
| 10 | Guarantee                           | 10 Year Guarantee* Terms & Conditions apply                                                                                           |
| 8  | Rear Upstand                        | 40mm rear upstand and interlocking side channels ensure water stays within the tray.                                                  |
|    | Safety Lip                          | A 5mm Safety Lip on the front edge of the tray, creates more surface to silicone preventing leakage from under the door or extrusion. |